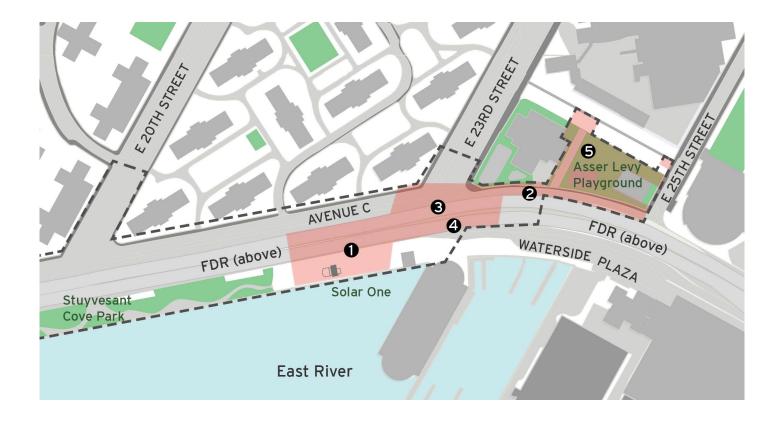

| Map Key | Date              | Work Hours          | Location                                                                                               | Operation                                                                       |
|---------|-------------------|---------------------|--------------------------------------------------------------------------------------------------------|---------------------------------------------------------------------------------|
| 1       | 06/07/21–06/18/21 | 7:00 am to 3:30 pm  | Adjacent to Solar One                                                                                  | Greenway closure continues. Sewer installation continues.                       |
|         |                   |                     |                                                                                                        | Continued pile installation for flood wall. Excavate for flood wall footings.   |
| 2       | 06/07/21–06/18/21 | 10:00 pm to 5:00 am | FDR Dr. West Service Rd.<br>Between E. 23rd Street &<br>E 25th Street                                  | Night work continues, to be completed this week. Temporary roadway restoration. |
| 4       | 06/07/21–06/18/21 | 7:00 am to 3:30 pm  | E. 23 <sup>rd</sup> Street at East Service<br>Road and under the FDR Dr.<br>adjacent to BP gas station | Traffic Pattern detour at E. 23rd Street under the FDR Dr continues.            |
|         |                   |                     |                                                                                                        | Ongoing removal and relocation of Con Edison utilities.                         |
|         |                   |                     |                                                                                                        | Sewer manhole installation in progress. Continued pile installation for         |
|         |                   |                     |                                                                                                        | flood wall.                                                                     |
|         |                   |                     |                                                                                                        | South Side Crosswalk Closure beginning week of June 14, 2021                    |
| 5       | 06/07/21-06/18/21 | 7:00 am to 3:30 pm  | Asser Levy Playground                                                                                  | Ongoing pile installation for flood wall.                                       |

## **Construction Bulletin**

Numbers on the map below show the approximate location of the construction operations described on the first page. For more detailed information, see Advisories released for each detour/traffic pattern change posted on the website: <a href="https://www.nyc.gov/escr/notices">www.nyc.gov/escr/notices</a>