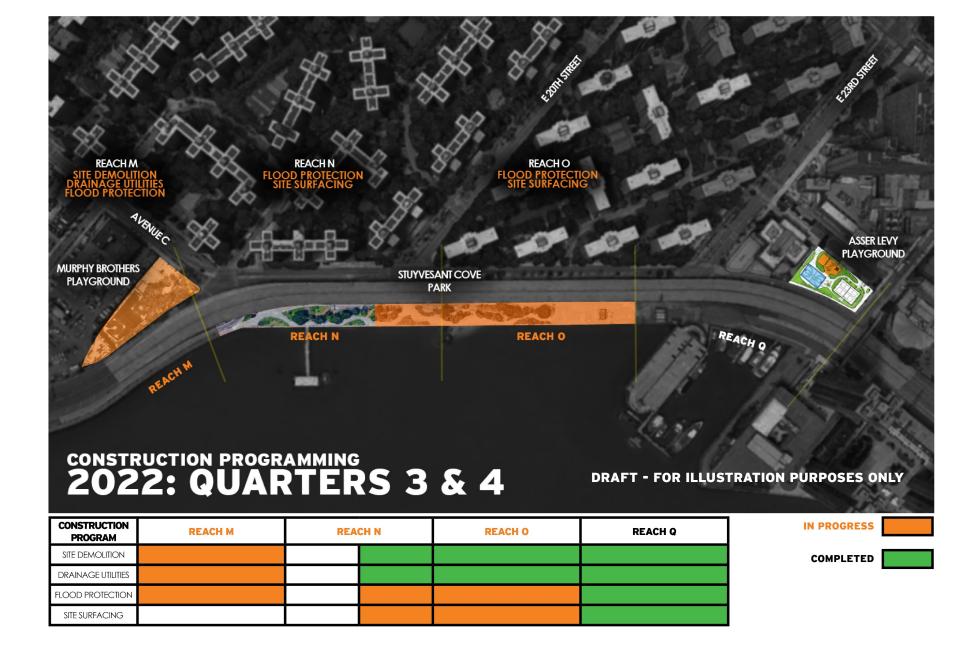

# CONSTRUCTION PROGRAMMING PA2

- Phased Construction
- Early 2024 Project Completion