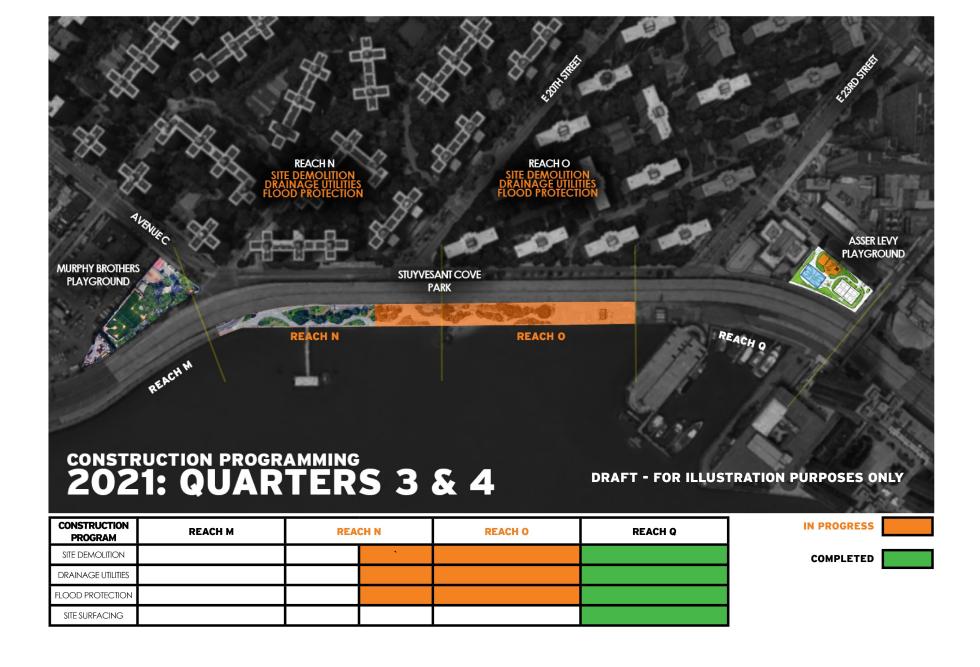

# CONSTRUCTION PROGRAMMING PA2

- Phased Construction
- Early 2024 Project Completion