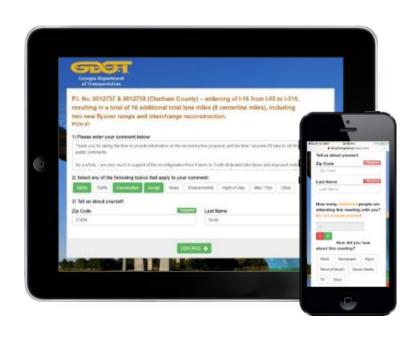

# STAKEHOLDER INQUIRIES

 Advanced inquiry management system

- Questions and concerns will be responded to in a timely manner
- Community members can opt in to project communications (via email, text message, etc.)