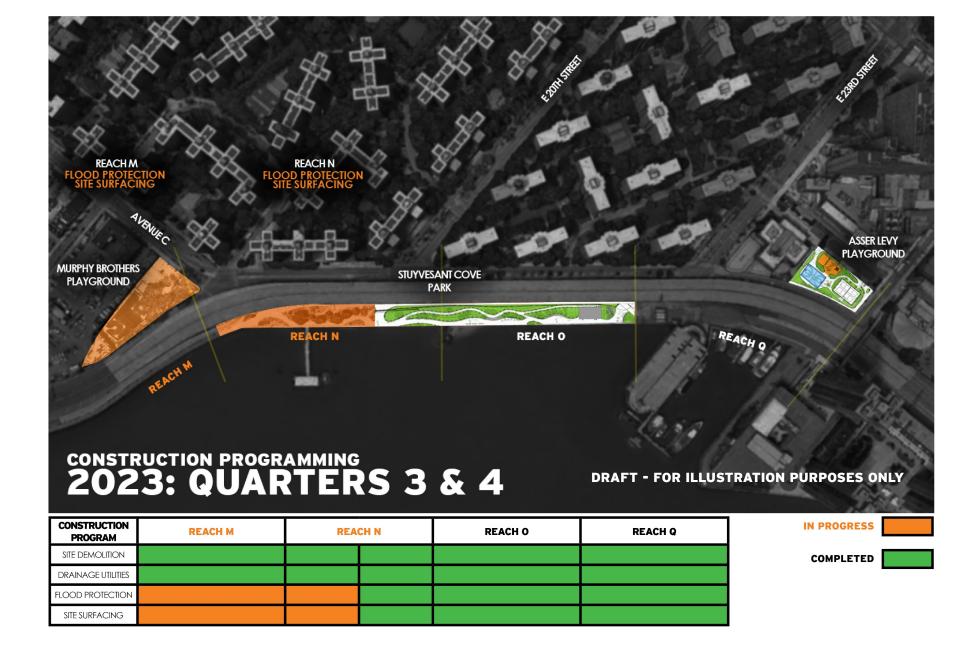

# CONSTRUCTION PROGRAMMING PA2

- Phased Construction
- Early 2024 Project Completion