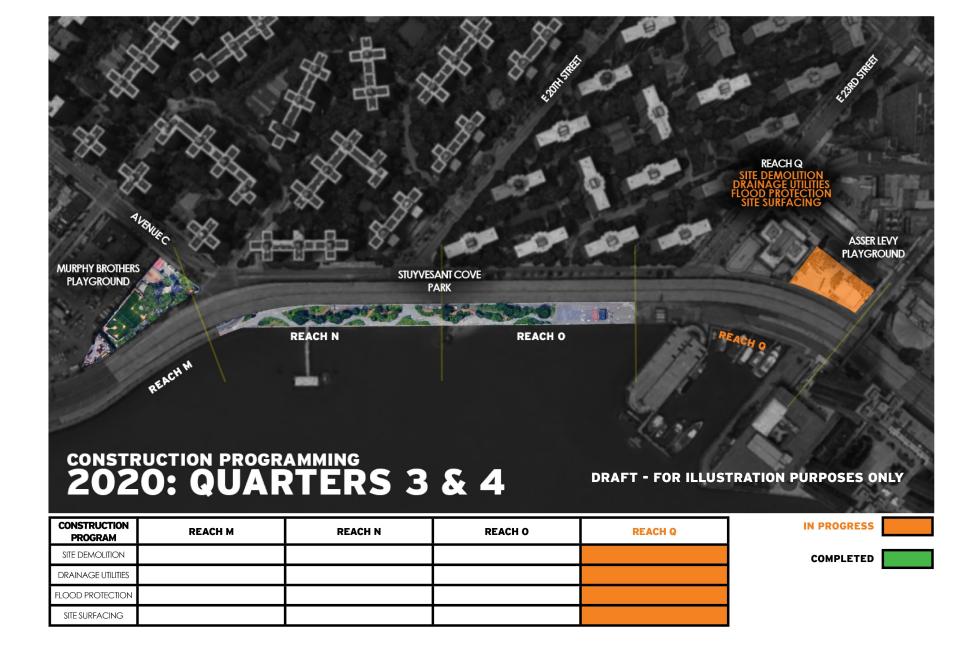

# CONSTRUCTION PROGRAMMING PA2

- Phased Construction
- Early 2024 Project Completion