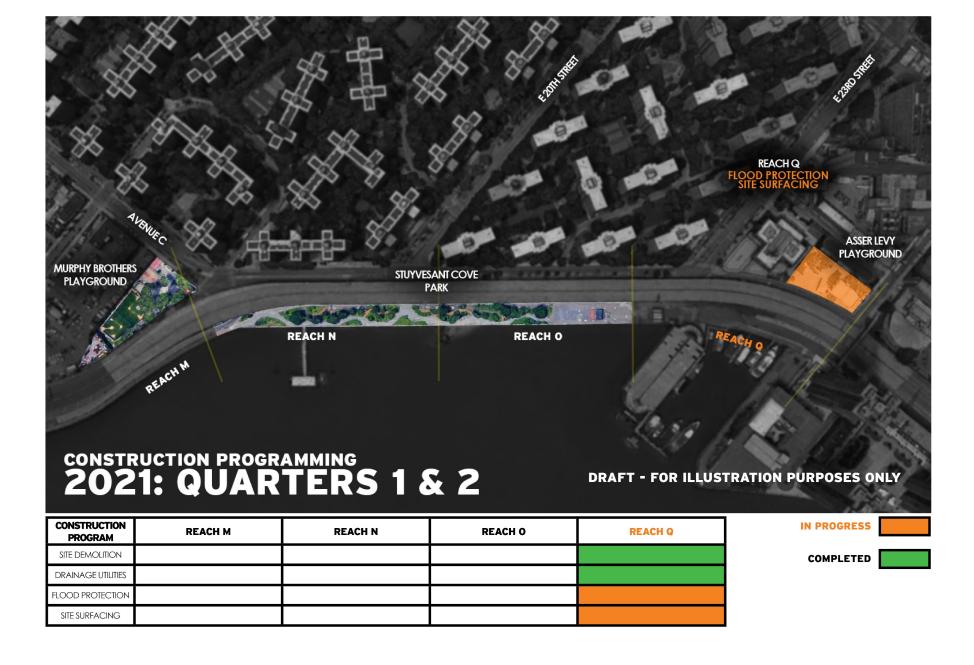

# CONSTRUCTION PROGRAMMING PA2

- Phased Construction
- Early 2024 Project Completion