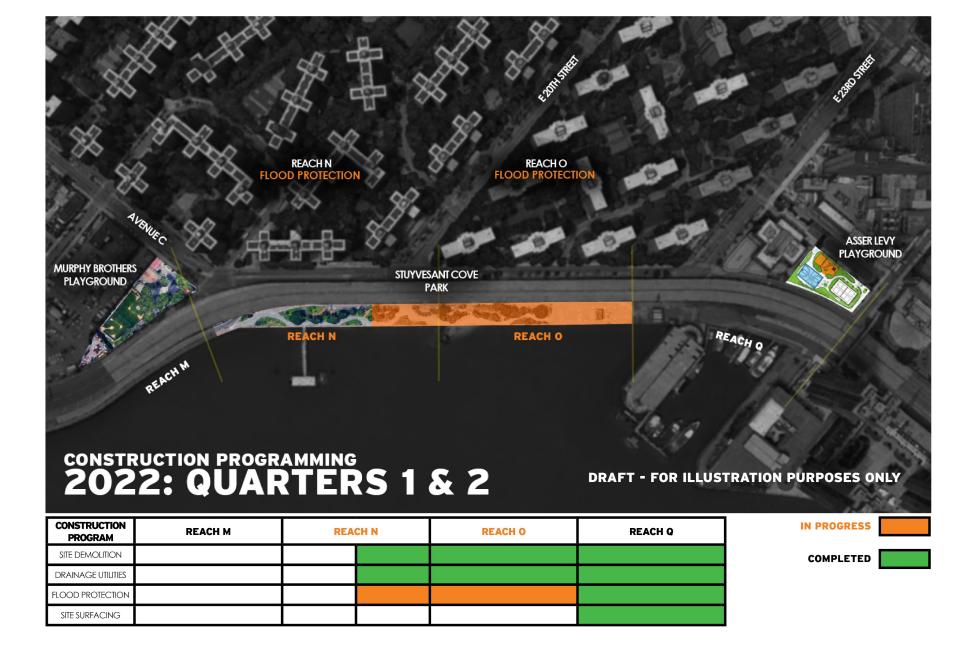

# CONSTRUCTION PROGRAMMING PA2

- Phased Construction
- Early 2024 Project Completion