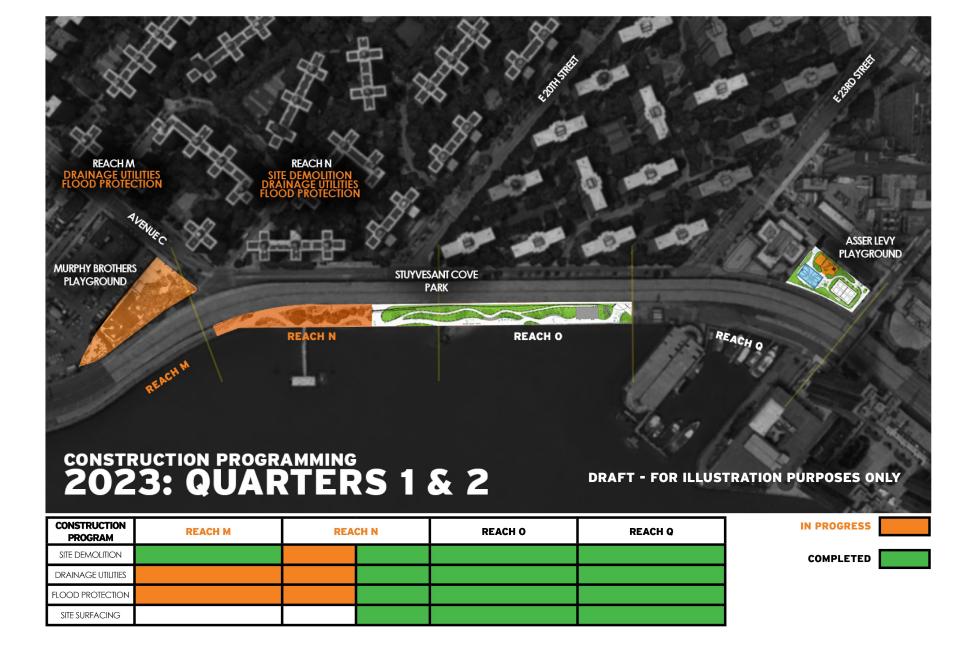

# CONSTRUCTION PROGRAMMING PA2

- Phased Construction
- Early 2024 Project Completion