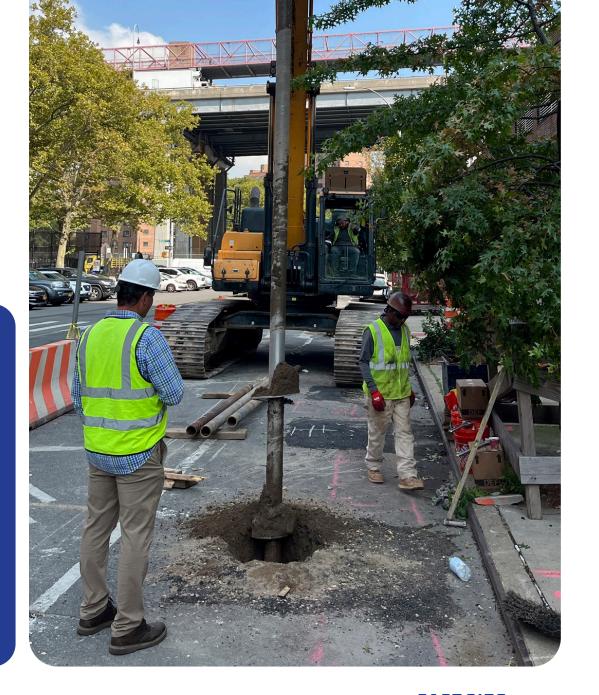

## What's Going On Here?

We're installing test piles, which are used to determine the load capacity of piles. This work is sometimes noisy and dusty.

To support new stormwater and drainage infrastructure, permanent piles will be installed in future months.