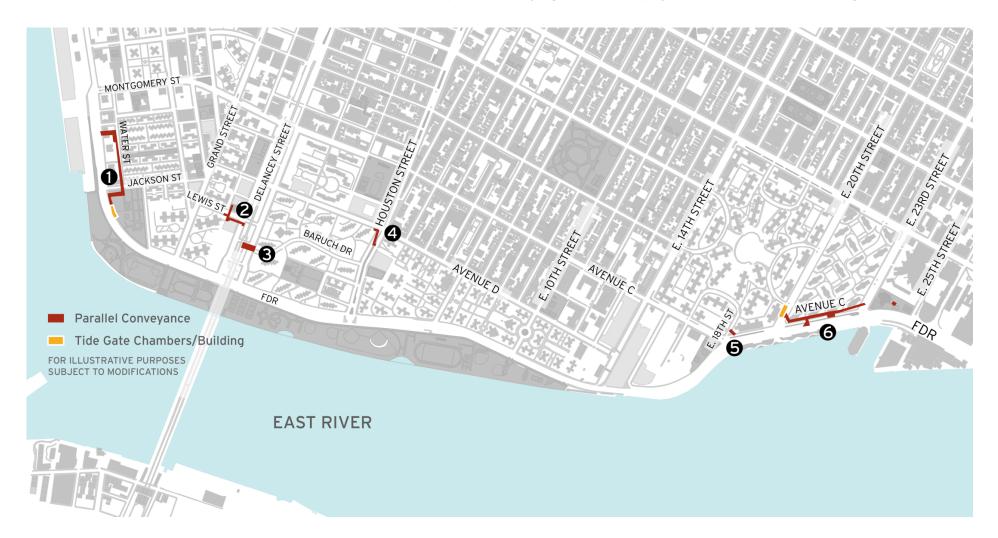

Please note: There will be no work operations on Monday, September 4th, 2023, in observance of Labor Day.

On September 4<sup>th</sup>, the field office will be closed.

| Map Key | Date                                                                                                  | Work Hours       | Location                                                                                                                                                                                                                                                      | Operation                                                                                                    |
|---------|-------------------------------------------------------------------------------------------------------|------------------|---------------------------------------------------------------------------------------------------------------------------------------------------------------------------------------------------------------------------------------------------------------|--------------------------------------------------------------------------------------------------------------|
| 1       | 09/05/23-09/08/23<br>09/11/23-09/15/23<br>09/05/23-09/08/23<br>09/11/23-09/15/23<br>09/05/23-09/15/23 | 7:00am to 4:00pm | Corlears Hook Park shared path (North Jackson St)<br>South St. between Jackson St. and Gouverneur Slip E.<br>Jackson St between Water St and South St.<br>Water St between Jackson St & Gouverneur Slip E.<br>Gouverneur Slip E between Water St & Jackson St | Test Pits Water main installation Utility Relocation & Water Main Utility Relocation Water main installation |
| 2       | 09/05/23-09/08/23                                                                                     | 7:00am to 4:00pm | Delancey St. S. between Baruch Dr. and Lewis St.                                                                                                                                                                                                              | Test Pits                                                                                                    |
| 3       | 09/11/23-09/15/23                                                                                     | 7:00am to 4:00pm | Delancey St. N. between Baruch Dr. and Columbia St.                                                                                                                                                                                                           | Pinning                                                                                                      |
| 4       | 09/09/23-09/10/23                                                                                     | 9:00am to 4:00pm | E. Houston St. and Avenue D                                                                                                                                                                                                                                   | Test Pits                                                                                                    |
| 5       | 09/05/23-09/08/23                                                                                     | 7:00am to 4:00pm | Intersection of Ave C & 18 <sup>th</sup> St                                                                                                                                                                                                                   | Test Pits                                                                                                    |
| 6       | 09/05/23-09/08/23                                                                                     | 7:00am to 4:00pm | Ave C between E. 20 <sup>th</sup> St & 23 <sup>rd</sup> St                                                                                                                                                                                                    | Test Pits                                                                                                    |

## Construction Bulletin East Side Coastal Resiliency www.nyc.gov/escr

Numbers on the map below show the approximate location of the construction operations described on the first page. For more detailed information, see Advisories released for closure and detour posted on the website: https://www1.nyc.gov/site/escr/project-updates/pa1-notices.page.