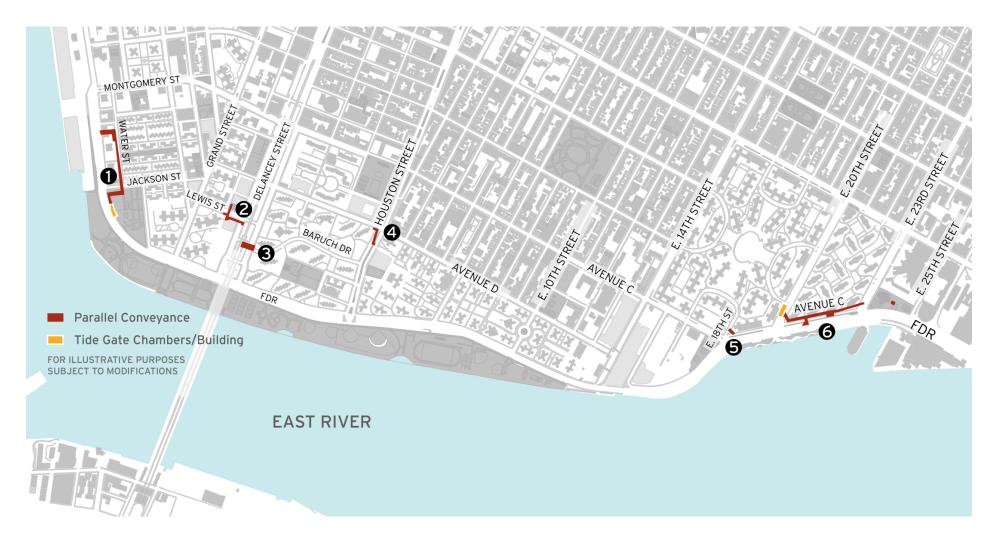

## Construction Bulletin East Side Coastal Resiliency www.nyc.gov/escr

Numbers on the map below show the approximate location of the construction operations described on the first page. For more detailed information, see Advisories released for closure and detour posted on the website: https://www1.nyc.gov/site/escr/project-updates/pa1-notices.page.

| Map Key | Date                                                                                                  | Work Hours       | Location                                                                                                                                                                                                                                                | Operation                                                                                                                                                                                  |
|---------|-------------------------------------------------------------------------------------------------------|------------------|---------------------------------------------------------------------------------------------------------------------------------------------------------------------------------------------------------------------------------------------------------|--------------------------------------------------------------------------------------------------------------------------------------------------------------------------------------------|
| 1       | 10/23/23-11/14/23<br>10/23/23-10/27/23<br>10/23/23-11/13/23<br>10/23/23-10/27/23<br>10/23/23-11/13/23 | 7:00am to 4:00pm | Jackson St. between South St. and Cherry St. Jackson St. between South St. and Water St. Water St. between Jackson St. and Gouverneur Slip E. South St. between Jackson St. and Gouverneur Slip E. South St. between Jackson St. and Gouverneur Slip E. | Utility Relocation and Sewer Test Pits Water Main Installation and Sewer Test Pits Utility Relocation and Sewer Test Pits Steam Main Abatement and Sewer Test Pits Water Main Installation |
| 2       | 10/23/23–11/13/23<br>10/30/23–11/03/23                                                                | 7:00am to 4:00pm | Delancey St. S. between Baruch Dr. and Columbia St. Delancey St. S. between Baruch Dr. and Columbia St.                                                                                                                                                 | Utility Relocation<br>Water Main Installation                                                                                                                                              |
| 3       | 10/23/23-11/13/23                                                                                     | 7:00am to 4:00pm | Delancey St. N. between Baruch Dr. and Columbia St                                                                                                                                                                                                      | Utility Relocation                                                                                                                                                                         |
| 4       | 10/23/23-11/03/23                                                                                     | 7:00am to 4:00pm | E. Houston St. between Columbia and Baruch Dr.                                                                                                                                                                                                          | Test Pits                                                                                                                                                                                  |
| 5       | 10/23/23-10/27/23                                                                                     | 7:00am to 4:00pm | Intersection of Avenue C and E. 18 <sup>th</sup> St.                                                                                                                                                                                                    | Installation of Tree Guards and Test Pits                                                                                                                                                  |
| 6       | 10/23/23-10/27/23                                                                                     | 7:00am to 4:00pm | Avenue C between E. 20 <sup>th</sup> St. and E. 23 <sup>rd</sup> St.                                                                                                                                                                                    | Installation of Tree Guards and Test Pits                                                                                                                                                  |