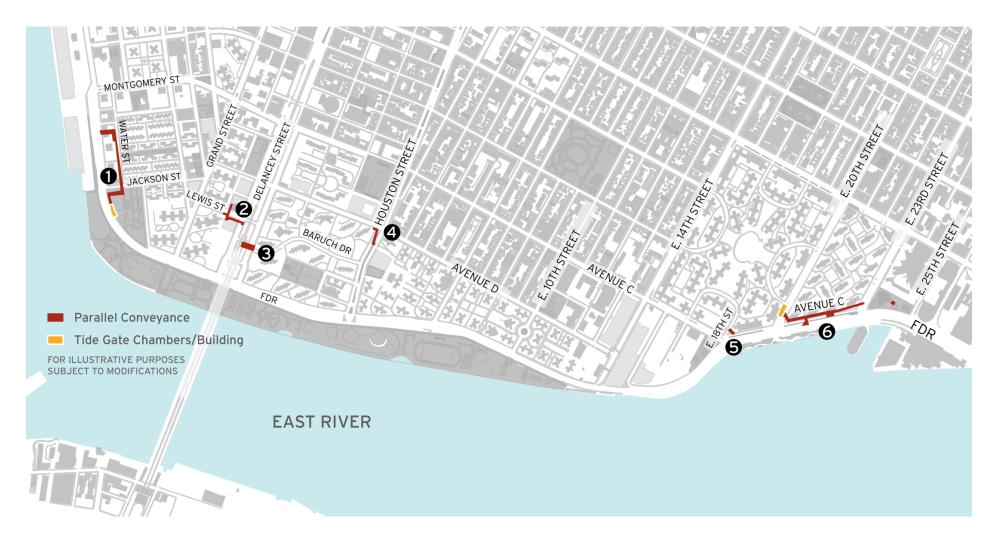

| Map Key | Date              | Work Hours       | Location                                                                                                                                                                                                                                                                                                                                  | Operation                                                                                                                                                                                                                              |
|---------|-------------------|------------------|-------------------------------------------------------------------------------------------------------------------------------------------------------------------------------------------------------------------------------------------------------------------------------------------------------------------------------------------|----------------------------------------------------------------------------------------------------------------------------------------------------------------------------------------------------------------------------------------|
| 1       | 09/18/23-09/29/23 | 7:00am to 4:00pm | Jackson St. between Water St. and Cherry St. Jackson St. between Water St. and South St. Water St. between Jackson St. and Gouverneur Slip E. Gouverneur Slip E. between Water St. and South St. South St. between Jackson St. and Gouverneur Slip E. Intersection of Jackson St. and Water St. Intersection of Jackson St. and South St. | Utility Relocation and Water Main Installation Utility Relocation and Water Main Installation Utility Relocation Water Main installation Steam Main Abatement and Water Main Installation Steam Main Abatement Water Main Installation |
| 2       | 09/18/23-09/22/23 | 7:00am to 4:00pm | Delancey St. S. between Margin and FDR.                                                                                                                                                                                                                                                                                                   | Test Pits                                                                                                                                                                                                                              |
| 3       | 09/25/23-09/29/23 | 7:00am to 4:00pm | Delancey St. N. between Baruch Dr. and Columbia St.                                                                                                                                                                                                                                                                                       | Pinning & Utility Relocation                                                                                                                                                                                                           |
| 4       | 09/18/23-09/29/23 | 7:00am to 4:00pm | E. Houston St. between Columbia St. and Baruch Dr.                                                                                                                                                                                                                                                                                        | Test Pits                                                                                                                                                                                                                              |
| 5       | 09/18/23-09/29/23 | 7:00am to 4:00pm | Intersection of Avenue C and E 18 <sup>th</sup> St.                                                                                                                                                                                                                                                                                       | Test Pits and Installation of Tree Guards                                                                                                                                                                                              |
| 6       | 09/18/23-09/29/23 | 7:00am to 4:00pm | Avenue C between E. 20 <sup>th</sup> St and E. 23 <sup>rd</sup> St.                                                                                                                                                                                                                                                                       | Test Pits and Installation of Tree Guards                                                                                                                                                                                              |

## Construction Bulletin East Side Coastal Resiliency www.nyc.gov/escr

Numbers on the map below show the approximate location of the construction operations described on the first page. For more detailed information, see Advisories released for closure and detour posted on the website: https://www1.nyc.gov/site/escr/project-updates/pa1-notices.page.