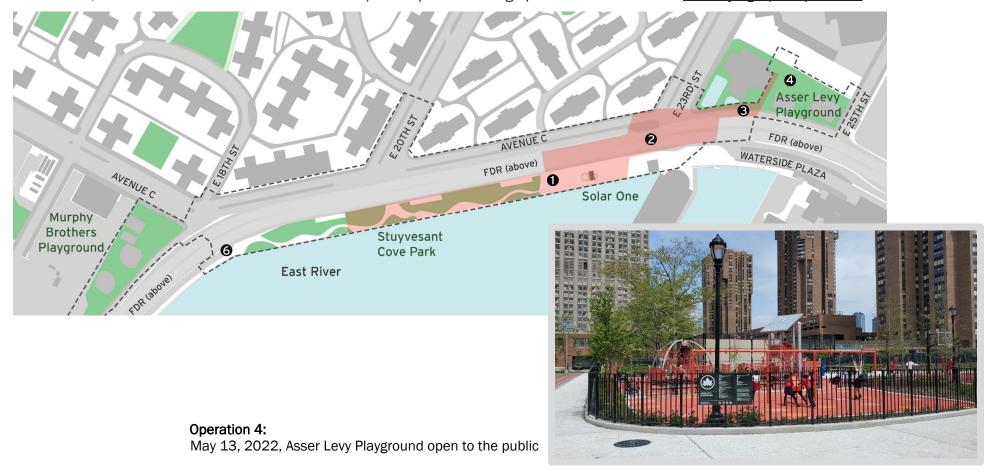

| Map Key | Date            | Work Hours         | Location                                                                                | Operation                                                                                          |
|---------|-----------------|--------------------|-----------------------------------------------------------------------------------------|----------------------------------------------------------------------------------------------------|
| 1       | 5/16/22–5/27/22 | 7:00 am to 3:30 pm | Stuyvesant Cove Park:<br>E 20 Street to E 23 Street                                     | Greenway closure continues Floodwall construction ongoing                                          |
| 2       | 5/16/22–5/27/22 | 7:00 am to 3:30 pm | E 23 Street at East Service<br>Road and under the FDR Dr.<br>Adjacent to BP Gas Station | *Modified Traffic Pattern at E. 23rd Street under the FDR Dr. ECS & ConEdison utility work ongoing |
|         |                 |                    |                                                                                         | Floodwall construction ongoing                                                                     |
| 3       | 5/16/22–5/27/22 | 7:00 am to 3:30 pm | West Service Rd between<br>E 25 Street and E 23 Street                                  | Floodwall concrete construction ongoing                                                            |
| 4       | 5/16/22–5/27/22 | 7:00 am to 3:30 pm | Asser Levy Playground                                                                   | Park/Playground reopens to the community - 5.13.22                                                 |
| 5       | 5/16/22–5/27/22 | 7:00 am to 3:30 pm | E 15 <sup>th</sup> Street between Ave C<br>and FDR Dr. within Con Edison<br>Facility    | Sewer reconstruction/coordination for sub-surface investigation                                    |
|         |                 |                    |                                                                                         | 12" watermain work within ConEd facility continues                                                 |
| 6       | 5/16/22–5/27/22 | 7:00 am to 3:30 pm | E 18 <sup>th</sup> Street @ the southbound<br>entrance Ramp FDR Dr. and<br>Avenue C     | Pile installation and ECS utility work under the FDR Dr. continues towards the south entrance ramp |

# Construction Bulletin East Side Coastal Resiliency www.nyc.gov/escr

Numbers on the map below show the approximate location of the construction operations described on the first page. For more detailed information, see Advisories released for each detour/traffic pattern change posted on the website: www.nyc.gov/escr/notices