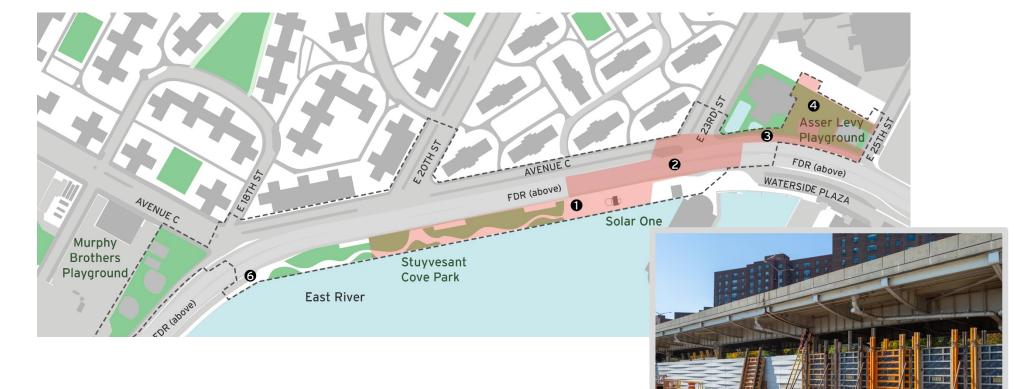

| Map Key | Date            | Work Hours         | Location                                                                             | Operation                                                                                             |
|---------|-----------------|--------------------|--------------------------------------------------------------------------------------|-------------------------------------------------------------------------------------------------------|
| 1       | 1/10/22–1/21/22 | 7:00 am to 3:30 pm | Stuyvesant Cove Park:<br>E 20 Street to E 23 Street                                  | Greenway closure continues Pile installation for the floodwall ongoing Floodwall construction ongoing |
| 2       | 1/10/22-1/21/22 | 7:00 am to 3:30 pm | E 23 Street at East Service<br>Road and under the FDR Dr.                            | * Modified Traffic Pattern at E. 23rd Street under the FDR Dr. ECS & ConEdison utility work ongoing   |
|         |                 |                    | Adjacent to BP Gas Station                                                           | Pile installation for the floodwall                                                                   |
| 3       | 1/10/22–1/21/22 | 7:00 am to 3:30 pm | West Service Rd between<br>E 25 Street and E 23 Street                               | Pile installation for the floodwall ongoing                                                           |
| 4       | 1/10/22–1/21/22 | 7:00 am to 3:30 pm | Asser Levy Playground                                                                | Park reconstruction in-progress                                                                       |
|         |                 |                    |                                                                                      | Floodwall construction ongoing                                                                        |
| 5       | 1/10/22–1/21/22 | 7:00 am to 3:30 pm | E 15 <sup>th</sup> Street between Ave C<br>and FDR Dr. within Con Edison<br>Facility | Sewer reconstruction/coordination for sub-surface investigation                                       |
| 6       | 1/10/22–1/21/22 | 7:00 am to 3:30 pm | Exit 7 Ramp FDR Dr. left lane at Avenue C                                            | **Modified Traffic Pattern at FDR Ramp continues Sewer and catch basin installation                   |

# Construction Bulletin East Side Coastal Resiliency www.nyc.gov/escr

Numbers on the map below show the approximate location of the construction operations described on the first page. For more detailed information, see Advisories released for each detour/traffic pattern change posted on the website: www.nyc.gov/escr/notices