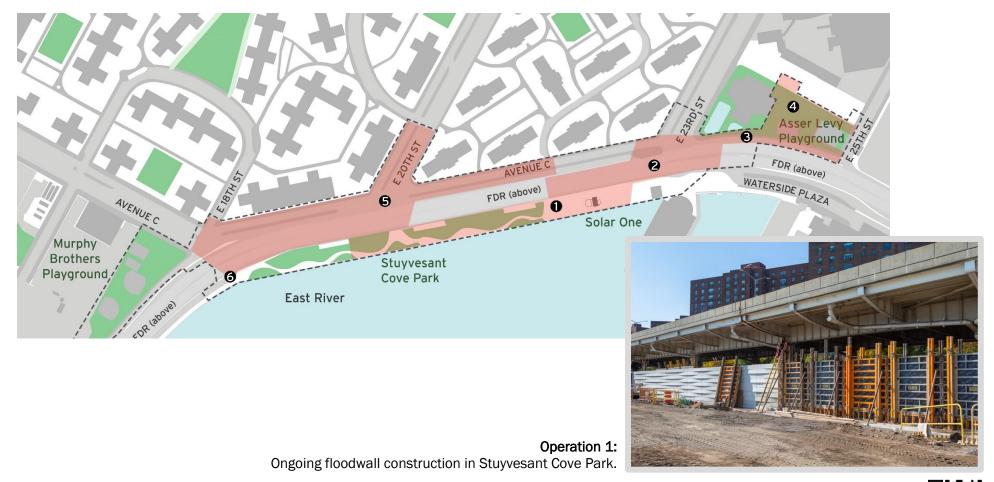

| Map Key | Date               | Work Hours         | Location                                                                   | Operation                                                                                                                                                                                           |
|---------|--------------------|--------------------|----------------------------------------------------------------------------|-----------------------------------------------------------------------------------------------------------------------------------------------------------------------------------------------------|
| 1       | 11/22/21–12/03/21  | 7:00 am to 3:30 pm | Stuyvesant Cove Park:<br>E 20 Street up to and<br>including Solar One area | Greenway closure continues.  Pile installation for the floodwall ongoing.  Floodwall foundation, formwork, and construction of wall sections.  Preparation of parkland for flood gate construction. |
| 2       | 11/22/21–12/03/21  | 7:00 am to 3:30 pm | E 23 Street at East Service<br>Road and under the FDR Dr.                  | * Modified Traffic Pattern shift from north to south at E. 23rd Street under the FDR Dr.  ECS & ConEdison utility work ongoing.                                                                     |
| 3       | 11/22/21–12/03/21  | 7:00 am to 3:30 pm | West Service Rd between E 25 Street and E 23 Street                        | Pile installation for the floodwall ongoing.                                                                                                                                                        |
| 4       | 11/22//21–12/03/21 | 7:00 am to 3:30 pm | Asser Levy Playground                                                      | Pile installation for the floodwall ongoing.<br>Curb installation ongoing and begin park sidewalk.<br>Underground plumbing and electrical work.                                                     |
| 5       | 11/22/21–12/03/21  | 7:00 am to 3:30 pm | E 20 Street and Avenue C Intersection                                      | ConEdison utility work continues.                                                                                                                                                                   |
| 6       | 11/22/21–12/03/21  | 7:00 am to 3:30 pm | Exit 7 Ramp FDR Dr. left lane at Avenue C                                  | **Modified Traffic Pattern at FDR Ramp continues Sewer and Catch basin installations                                                                                                                |

## **Construction Bulletin**

Numbers on the map below show the approximate location of the construction operations described on the first page. For more detailed information, see Advisories released for each detour/traffic pattern change posted on the website: <a href="https://www.nyc.gov/escr/notices">www.nyc.gov/escr/notices</a>