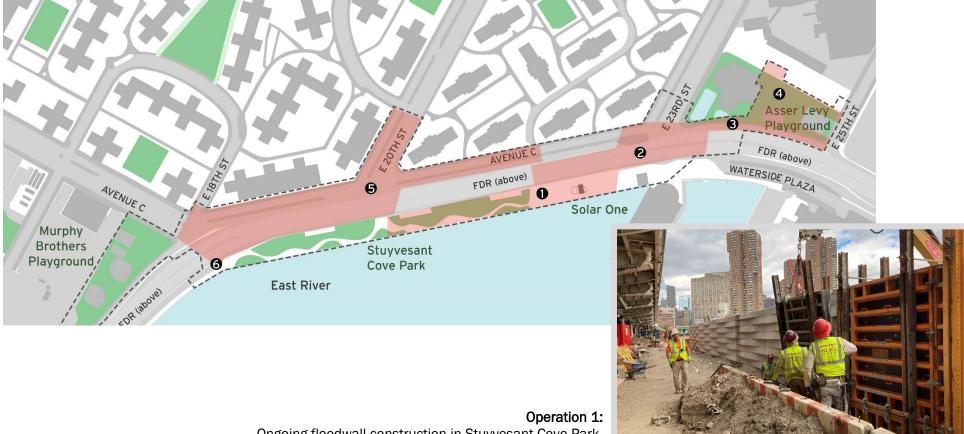

| Мар Кеу | Date               | Work Hours          | Location                                                                  | Operation                                                                                                                                         |
|---------|--------------------|---------------------|---------------------------------------------------------------------------|---------------------------------------------------------------------------------------------------------------------------------------------------|
| 1       | 11/01/21–11/12/21  | 7:00 am to 3:30 pm  | Stuyvesant Cove Park:<br>North of E 20 Street<br>including Solar One area | Greenway closure continues.<br>Pile installation for the floodwall ongoing.<br>Floodwall foundation, formwork, and construction of wall sections. |
| 2       | 11/01/21–11/12/21  | 7:00 am to 3:30 pm  | E 23 Street at East Service<br>Road and under the FDR Dr.                 | * Modified Traffic Pattern at E. 23rd Street under the FDR Dr. continues.<br>ECS utility work. (1st Shift)                                        |
|         |                    | 3:00 pm to 10:00 pm |                                                                           | ConEdison utility work. (2 <sup>nd</sup> Shift)                                                                                                   |
| 3       | 11/01/21–11/12/21  | 7:00 am to 3:30 pm  | West Service Rd between<br>E 25 Street and E 23 Street                    | Pile installation for the floodwall ongoing.                                                                                                      |
| 4       | 11/01//21–11/12/21 | 7:00 am to 3:30 pm  | Asser Levy Playground                                                     | Pile installation for the floodwall ongoing.                                                                                                      |
|         |                    |                     |                                                                           | Curb installation ongoing.<br>Underground plumbing and electrical work.                                                                           |
| 5       | 11/01/21-11/12/21  | 7:00 am to 3:30 pm  | E 20 Street and Avenue C<br>Intersection                                  | ConEdison utility work continues.                                                                                                                 |
| 6       | 11/01/21–11/12/21  | 7:00 am to 3:30 pm  | Exit 7 Ramp FDR Dr. left lane<br>at Avenue C                              | * Modified Traffic Pattern at FDR Ramp continues<br>Sewer installation and ConEdison utility work.                                                |

## **Construction Bulletin**

Numbers on the map below show the approximate location of the construction operations described on the first page. For more detailed information, see Advisories released for each detour/traffic pattern change posted on the website: <u>www.nyc.gov/escr/notices</u>

Operation 1: Ongoing floodwall construction in Stuyvesant Cove Park. About 500 feet of wall have been constructed to date!

For More Information: Contact Nadine Harris at (347) 572-3057, ESCRCCL2@ddccr.com, or via web inquiry: <u>www.nyc.gov/escr/contact</u> During non-construction hours, please contact the New York City Government Services and Information Hotline at **311**.