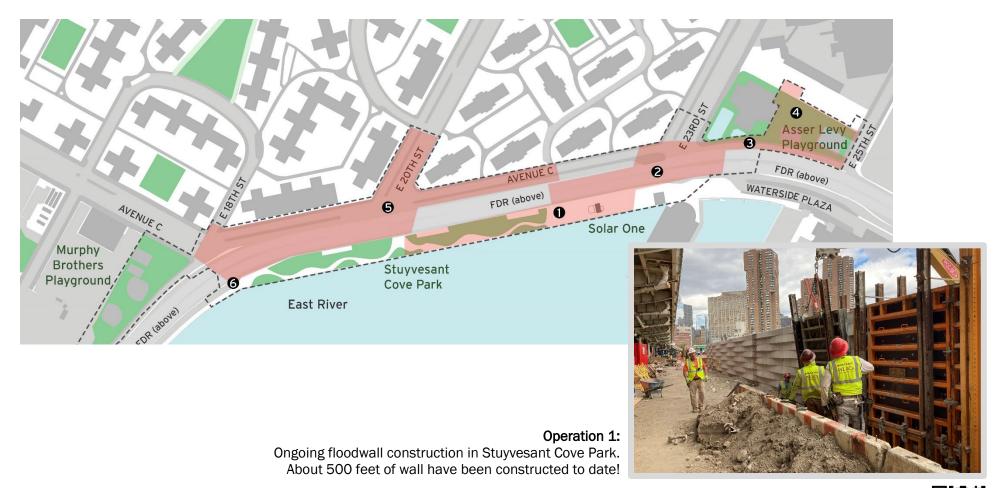

| Map Key | Date               | Work Hours         | Location                                                                                | Operation                                                                                                                                      |
|---------|--------------------|--------------------|-----------------------------------------------------------------------------------------|------------------------------------------------------------------------------------------------------------------------------------------------|
| 1       | 10/25/21–11/05/21  | 7:00 am to 3:30 pm | Stuyvesant Cove Park:<br>North of E 20 Street<br>including Solar One area               | Greenway closure continues.  Pile installation for the floodwall ongoing.  Floodwall foundation, formwork, and construction of wall sections.  |
| 2       | 10/25/21–11/05/21  | 7:00 am to 3:30 pm | E 23 Street at East Service<br>Road and under the FDR Dr.<br>adjacent to BP Gas Station | * Modified Traffic Pattern at E. 23rd Street under the FDR Dr. continues. Pile installation for the floodwall ongoing. ConEdison utility work. |
| 3       | 10/25/21-11/05/21  | 7:00 am to 3:30 pm | West Service Rd between<br>E 25 Street and E 23 Street                                  | Pile installation for the floodwall ongoing.                                                                                                   |
| 4       | 10/25//21–11/05/21 | 7:00 am to 3:30 pm | Asser Levy Playground                                                                   | Pile installation for the floodwall ongoing.  Drainage and curb installation.                                                                  |
| 5       | 10/25/21–11/05/21  | 7:00 am to 3:30 pm | E 20 Street and Avenue C Intersection                                                   | ConEdison utility work continues.                                                                                                              |
| 6       | 10/25/21–11/05/21  | 7:00 am to 3:30 pm | Exit 7 Ramp FDR Dr. left lane at Avenue C                                               | * Modified Traffic Pattern at FDR Ramp begins<br>Sewer installation work begins.                                                               |

## **Construction Bulletin**

Numbers on the map below show the approximate location of the construction operations described on the first page. For more detailed information, see Advisories released for each detour/traffic pattern change posted on the website: <a href="https://www.nyc.gov/escr/notices">www.nyc.gov/escr/notices</a>