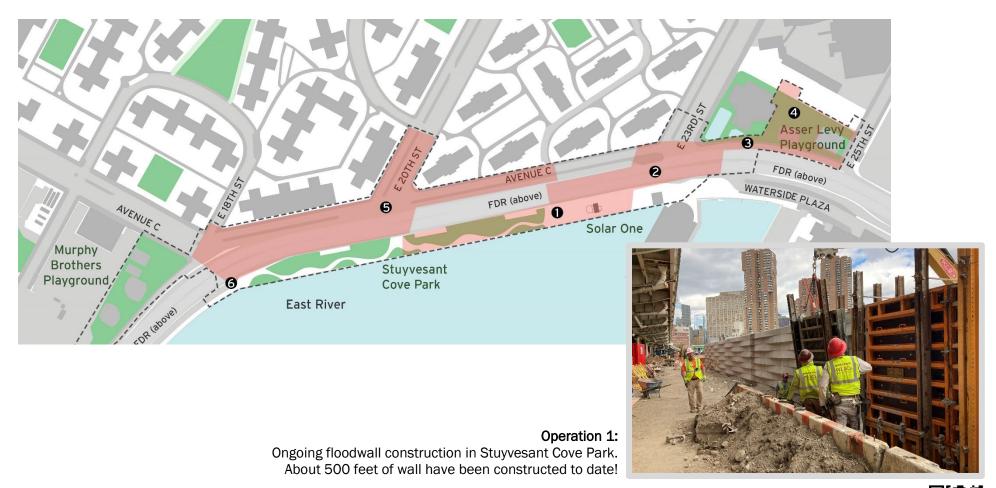

| Map Key | Date               | Work Hours         | Location                                                                                | Operation                                                                                                                                                                     |
|---------|--------------------|--------------------|-----------------------------------------------------------------------------------------|-------------------------------------------------------------------------------------------------------------------------------------------------------------------------------|
| 1       | 10/18/21–10/29/21  | 7:00 am to 3:30 pm | Stuyvesant Cove Park:<br>North of E 20 Street<br>including Solar One area               | Greenway closure continues.  Pile installation for the floodwall ongoing.  Floodwall foundation, formwork, and construction of wall sections.  Sewer installation is ongoing. |
| 2       | 10/18/21-10/29/21  | 7:00 am to 3:30 pm | E 23 Street at East Service<br>Road and under the FDR Dr.<br>adjacent to BP Gas Station | * Traffic Pattern detour at E. 23rd Street under the FDR Dr. continues.  Pile installation for the floodwall ongoing.  Excavation for the floodwall foundation continues.     |
| 3       | 10/18/21-10/29/21  | 7:00 am to 3:30 pm | West Service Rd between<br>E 25 Street and E 23 Street                                  | Pile installation for the floodwall ongoing.                                                                                                                                  |
| 4       | 10/18//21–10/29/21 | 7:00 am to 3:30 pm | Asser Levy Playground                                                                   | Pile installation for the floodwall ongoing.  Drainage and curb installation.                                                                                                 |
| 5       | 10/18/21–10/29/21  | 7:00 am to 3:30 pm | E 20 Street and Avenue C<br>Intersection                                                | ConEdison utility work continues.                                                                                                                                             |
| 6       | 10/18/21–10/29/21  | 7:00 am to 3:30 pm | Exit 7 Ramp FDR Dr. left lane at Avenue C                                               | Sewer installation work begins.                                                                                                                                               |

## **Construction Bulletin**

Numbers on the map below show the approximate location of the construction operations described on the first page. For more detailed information, see Advisories released for each detour/traffic pattern change posted on the website: <a href="https://www.nyc.gov/escr/notices">www.nyc.gov/escr/notices</a>