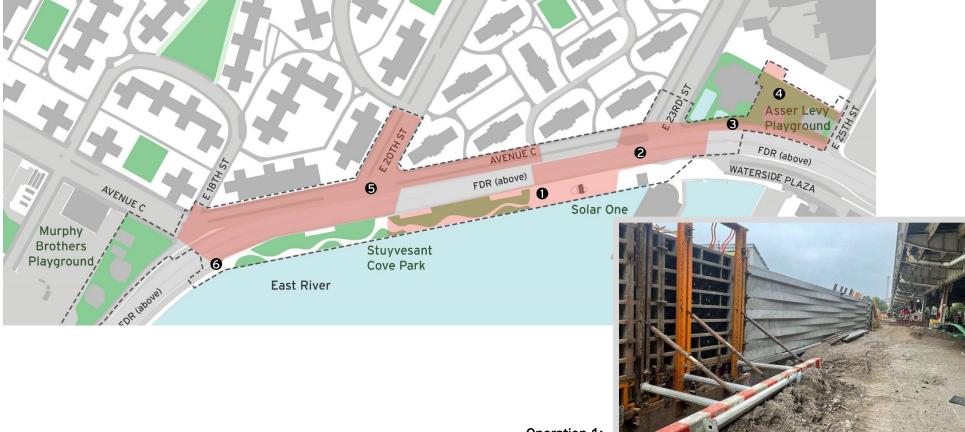

| Мар Кеу | Date               | Work Hours         | Location                                                                  | Operation                                                                                                                                                                           |
|---------|--------------------|--------------------|---------------------------------------------------------------------------|-------------------------------------------------------------------------------------------------------------------------------------------------------------------------------------|
| 1       | 10/11/21–10/22/21  | 7:00 am to 3:30 pm | Stuyvesant Cove Park:<br>North of E 20 Street<br>including Solar One area | Greenway closure continues.<br>Pile installation for the floodwall ongoing.<br>Floodwall foundation, formwork, and construction of wall sections.<br>Sewer installation is ongoing. |
| 2       | 10/11/21-10/22/21  | 7:00 am to 3:30 pm | E 23 Street at East Service<br>Road and under the FDR Dr.                 | * Traffic Pattern detour at E. 23rd Street under the FDR Dr. continues.                                                                                                             |
|         |                    |                    |                                                                           | Pile installation for the floodwall ongoing.                                                                                                                                        |
|         |                    |                    | adjacent to BP Gas Station                                                | Excavation for the floodwall foundation continues.                                                                                                                                  |
| 3       | 10/11/21-10/22/21  | 7:00 am to 3:30 pm | West Service Rd between<br>E 25 Street and E 23 Street                    | Pile installation for the floodwall ongoing.                                                                                                                                        |
| 4       | 10/11//21–10/22/21 | 7:00 am to 3:30 pm | Asser Levy Playground                                                     | Pile installation for the floodwall ongoing.                                                                                                                                        |
|         |                    |                    |                                                                           | Drainage and curb installation.                                                                                                                                                     |
| 5       | 10/11/21-10/22/21  | 7:00 am to 3:30 pm | E 20 Street and Avenue C<br>Intersection                                  | ConEdison utility work continues.                                                                                                                                                   |
| 6       | 10/18/21-10/22/21  | 7:00 am to 3:30 pm | Exit 7 Ramp FDR Drive left<br>lane at Avenue C                            | Sewer installation – <b>Begins the week of October 18, 2021</b> .<br>See Advisory.                                                                                                  |

# **Construction Bulletin**

Numbers on the map below show the approximate location of the construction operations described on the first page. For more detailed information, see Advisories released for each detour/traffic pattern change posted on the website: <u>www.nyc.gov/escr/notices</u>

Operation 1: Ongoing floodwall construction in Stuyvesant Cove Park.

For More Information: Contact Nadine Harris at (347) 572-3057, ESCRCCL2@ddccr.com, or via web inquiry: <u>www.nyc.gov/escr/contact</u> During non-construction hours, please contact the New York City Government Services and Information Hotline at **311**.