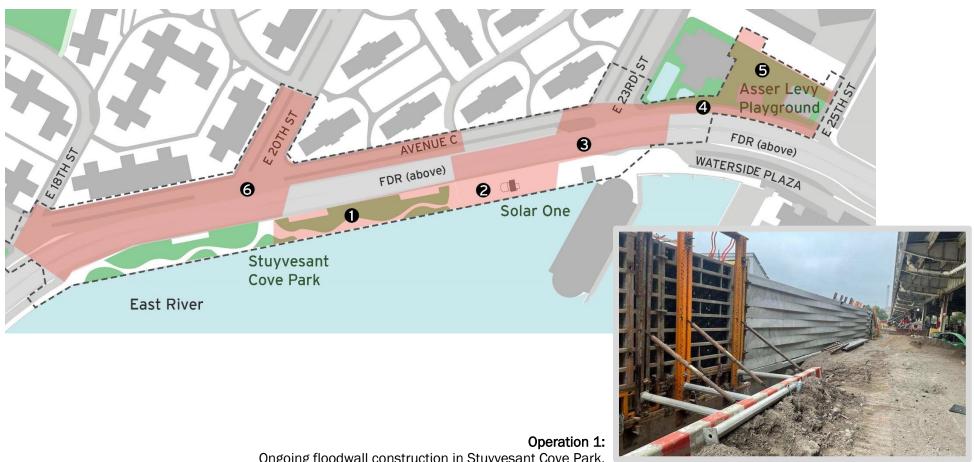

| Map Key | Date              | Work Hours          | Location                                                  | Operation                                                                                                                                      |
|---------|-------------------|---------------------|-----------------------------------------------------------|------------------------------------------------------------------------------------------------------------------------------------------------|
| 1       | 09/20/21–10/01/21 | 7:00 am to 3:30 pm  | Stuyvesant Cove Park:<br>north of E 20 Street             | Greenway closure continues. Preparation work for pile installation begins.                                                                     |
| 2       | 09/20/21–10/01/21 | 7:00 am to 3:30 pm  | Stuyvesant Cove Park:<br>Adjacent to Solar One            | Pile installation for the floodwall ongoing. Floodwall foundation, formwork, and construction of wall sections. Sewer installation is ongoing. |
| 3       | 09/20/21–10/01/21 | 7:00 am to 3:30 pm  | E 23 Street at East Service<br>Road and under the FDR Dr. | * Traffic Pattern detour at E. 23rd Street under the FDR Dr. continues.                                                                        |
|         |                   |                     |                                                           | Continued pile installation for the floodwall.                                                                                                 |
|         |                   |                     | adjacent to BP Gas Station                                | Excavation for the floodwall foundation continues.                                                                                             |
| 4       | 09/20/21–10/01/21 | 7:00 am to 3:30 pm  | West Service Rd between                                   | Pile installation for the floodwall continues.                                                                                                 |
|         |                   | 10:00 pm to 5:00 am | E 25 Street and E 23 Street                               | ** Night work resumes the week of September 20, 2021                                                                                           |
| 5       | 09/20/21-10/01/21 | 7:00 am to 3:30 pm  | Asser Levy Playground                                     | Ongoing pile installation for the floodwall.                                                                                                   |
| 6       | 09/20/21–10/01/21 | 7:00 am to 3:30 pm  | E 20 Street and Avenue C<br>Intersection Stuy Cove Park   | ConEdison utility work continues.                                                                                                              |

## **Construction Bulletin**

Numbers on the map below show the approximate location of the construction operations described on the first page. For more detailed information, see Advisories released for each detour/traffic pattern change posted on the website: www.nyc.gov/escr/notices