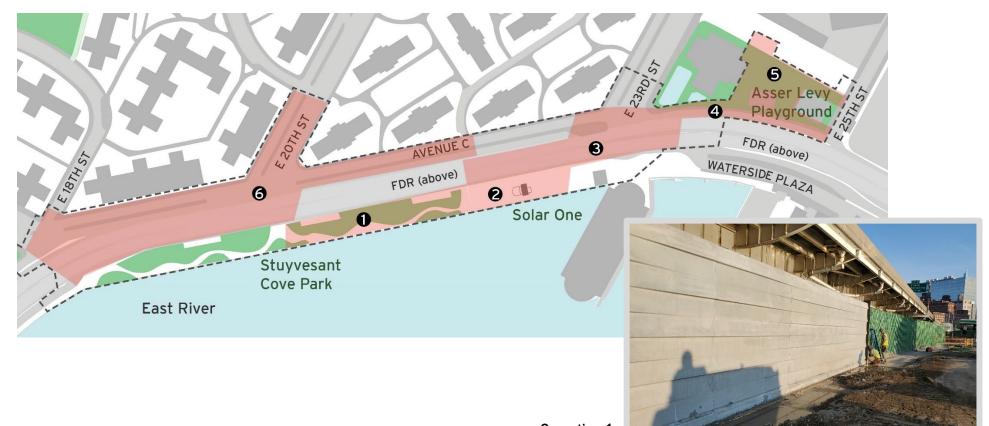

| Мар Кеу | Date              | Work Hours          | Location                                                  | Operation                                                                                                                                            |
|---------|-------------------|---------------------|-----------------------------------------------------------|------------------------------------------------------------------------------------------------------------------------------------------------------|
| 1       | 09/13/21-09/24/21 | 7:00 am to 3:30 pm  | Stuyvesant Cove Park:<br>north of E 20 Street             | Greenway closure continues.<br>Preparation work for pile installation begins.                                                                        |
| 2       | 09/13/21-09/24/21 | 7:00 am to 3:30 pm  | Stuyvesant Cove Park:<br>Adjacent to Solar One            | Pile installation for the floodwall ongoing.<br>Floodwall foundation, formwork, and construction of wall sections.<br>Sewer installation is ongoing. |
| 3       | 09/13/21-09/24/21 | 7:00 am to 3:30 pm  | E 23 Street at East Service<br>Road and under the FDR Dr. | * Traffic Pattern detour at E. 23rd Street under the FDR Dr. continues.                                                                              |
|         |                   |                     |                                                           | Continued pile installation for the flood wall.                                                                                                      |
|         |                   |                     | adjacent to BP Gas Station                                | Excavation for the flood wall foundation continues.                                                                                                  |
| 4       | 09/13/21-09/24/21 | 7:00 am to 3:30 pm  | West Service Rd between<br>E 25 Street and E 23 Street    | Pile installation for the flood wall continues.                                                                                                      |
|         |                   | 10:00 pm to 5:00 am |                                                           | ** Night work resumes the week of September 20, 2021                                                                                                 |
| 5       | 09/13/21-09/24/21 | 7:00 am to 3:30 pm  | Asser Levy Playground                                     | Ongoing pile installation for the flood wall.                                                                                                        |
| 6       | 09/13/21-09/24/21 | 7:00 am to 3:30 pm  | E 20 Street and Avenue C<br>Intersection                  | ConEdison utility work continues.                                                                                                                    |

## **Construction Bulletin**

Numbers on the map below show the approximate location of the construction operations described on the first page. For more detailed information, see Advisories released for each detour/traffic pattern change posted on the website: www.nyc.gov/escr/notices

Operation 1: Ongoing floodwall construction in Stuyvesant Cove Park.

For More Information: Contact Nadine Harris at (347) 572-3057, ESCRCCL2@ddccr.com, or via web inquiry: www.nyc.gov/escr/contact During non-construction hours, please contact the New York City Government Services and Information Hotline at 311.