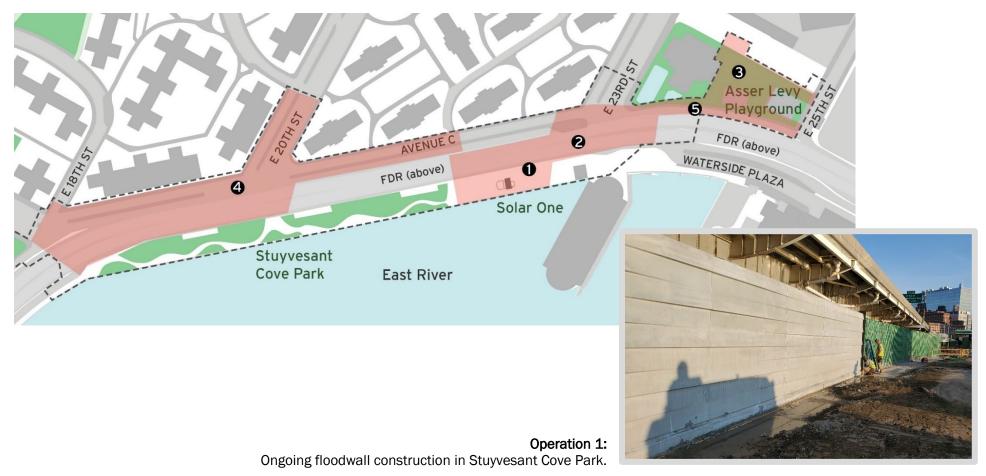

| Map Key | Date              | Work Hours         | Location                                                                                               | Operation                                                                                                                                                                   |
|---------|-------------------|--------------------|--------------------------------------------------------------------------------------------------------|-----------------------------------------------------------------------------------------------------------------------------------------------------------------------------|
| 1       | 08/30/21-09/10/21 | 7:00 am to 3:30 pm | Adjacent to Solar One                                                                                  | Greenway closure continues. Pile installation for the flood wall ongoing. Floodwall foundation, formwork, and construction of wall sections. Sewer installation is ongoing. |
| 2       | 08/30/21-09/10/21 | 7:00 am to 3:30 pm | E. 23 <sup>rd</sup> Street at East Service<br>Road and under the FDR Dr.<br>adjacent to BP gas station | * Traffic Pattern detour at E. 23rd Street under the FDR Dr. continues.                                                                                                     |
|         |                   |                    |                                                                                                        | Continued pile installation for the flood wall.  Excavation for the flood wall foundation continues.                                                                        |
|         |                   |                    |                                                                                                        | Excavation for the mood wall roundation continues.                                                                                                                          |
| 3       | 08/30/21-09/10/21 | 7:00 am to 3:30 pm | Asser Levy Playground                                                                                  | Ongoing pile installation for the flood wall.                                                                                                                               |
| 4       | 08/30/21-09/10/21 | 7:00 am to 3:30 pm | E. 20 <sup>th</sup> Street and Avenue C<br>Intersection                                                | ConEdison utility work continues.                                                                                                                                           |
| 5       | 08/30/21-09/10/21 | 7:00 am to 3:30 pm | West Service Rd Between E.<br>25 <sup>th</sup> St and E 23 <sup>rd</sup> Street                        | Prep for pile installation.                                                                                                                                                 |

## **Construction Bulletin**

Numbers on the map below show the approximate location of the construction operations described on the first page. For more detailed information, see Advisories released for each detour/traffic pattern change posted on the website: <a href="https://www.nyc.gov/escr/notices">www.nyc.gov/escr/notices</a>