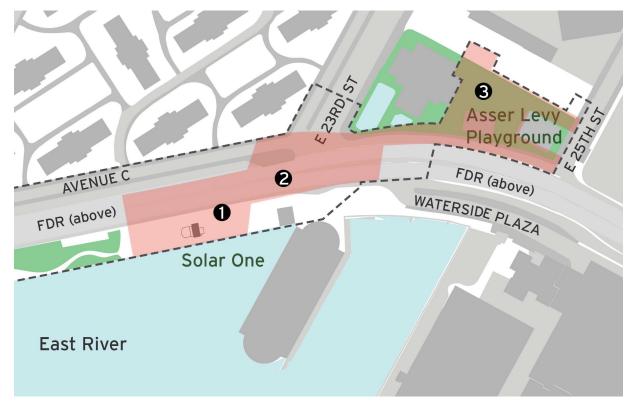

| Map Key | Date              | Work Hours         | Location                                                                                               | Operation                                                                                                                                                                   |
|---------|-------------------|--------------------|--------------------------------------------------------------------------------------------------------|-----------------------------------------------------------------------------------------------------------------------------------------------------------------------------|
| 1       | 07/26/21–08/06/21 | 7:00 am to 3:30 pm | Adjacent to Solar One                                                                                  | Greenway closure continues. Flood wall foundation work progresses. Sewer installation is ongoing.                                                                           |
| 2       | 07/26/21-08/06/21 | 7:00 am to 3:30 pm | E. 23 <sup>rd</sup> Street at East Service<br>Road and under the FDR Dr.<br>adjacent to BP gas station | * Traffic Pattern detour at E. 23rd Street under the FDR Dr. continues.                                                                                                     |
|         |                   |                    |                                                                                                        | Con Edison utility work is ongoing.                                                                                                                                         |
|         |                   |                    |                                                                                                        | Continued pile installation for the flood wall.  Excavation for the flood wall foundation continues.                                                                        |
|         | 08/02/21-08/06/21 | 3:30 pm to 11:00pm |                                                                                                        | **Tentative: Evening pile installation scheduled to begin. See advisory. Noise levels at this time will be consistent with daytime noise levels. Traffic shift anticipated. |
| 3       | 07/26/21–08/06/21 | 7:00 am to 3:30 pm | Asser Levy Playground                                                                                  | Ongoing pile installation for the flood wall.                                                                                                                               |

## **Construction Bulletin**

Numbers on the map below show the approximate location of the construction operations described on the first page. For more detailed information, see Advisories released for each detour/traffic pattern change posted on the website: <a href="https://www.nyc.gov/escr/notices">www.nyc.gov/escr/notices</a>