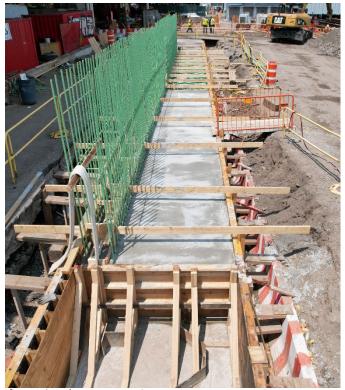

Operation 1: Flood wall foundation work progresses.

**For More Information:** Contact **Nadine Harris** at (347) 572-3057, ESCRCCL2@ddccr.com, or via web inquiry: <a href="www.nyc.gov/escr/contact">www.nyc.gov/escr/contact</a> During non-construction hours, please contact the New York City Government Services and Information Hotline at **311.** 