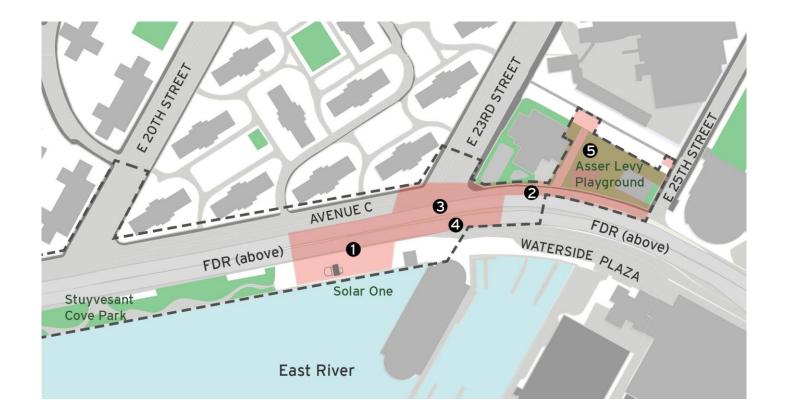

| Мар Кеу | Date              | Work Hours          | Location                                                              | Operation                                                                                                                                           |
|---------|-------------------|---------------------|-----------------------------------------------------------------------|-----------------------------------------------------------------------------------------------------------------------------------------------------|
| 1       | 05/17/21–05/28/21 | 7:00 am to 3:30 pm  | Adjacent to Solar One                                                 | Greenway closure continues.<br>Ongoing pile installation for flood wall.<br>Continued sewer work.                                                   |
| 2       | 05/17/21–05/28/21 | 10:00 pm to 5:00 am | FDR Dr. West Service Rd.<br>Between E. 23rd Street &<br>E 25th Street | <b>Night work</b> for approximately 2 weeks.<br>Water main work continues - no service interruption anticipated.                                    |
| 3       | 05/17/21–05/28/21 | 7:00 am to 3:30 pm  | E 23rd Street underneath the FDR Dr.                                  | Traffic Pattern change at E. 23 <sup>rd</sup> Street under the FDR Dr. starting the week of 05/17/21.<br>Preparation work for flood wall continues. |
| 4       | 05/17/21–05/28/21 | 7:00 am to 3:30 pm  | FDR Dr. East Service Road adjacent to BP gas station                  | Water main work continues - no service interruption anticipated.<br>Ongoing Con Edison utility removals.                                            |
| 5       | 05/17/21-05/28/21 | 7:00 am to 3:30 pm  | Asser Levy Playground                                                 | Ongoing pile installation for flood wall.                                                                                                           |

## **Construction Bulletin**

Numbers on the map below show the approximate location of the construction operations described on the first page. For more detailed information, see Advisories released for each detour/traffic pattern change posted on the website: <u>www.nyc.gov/escr/notices</u>