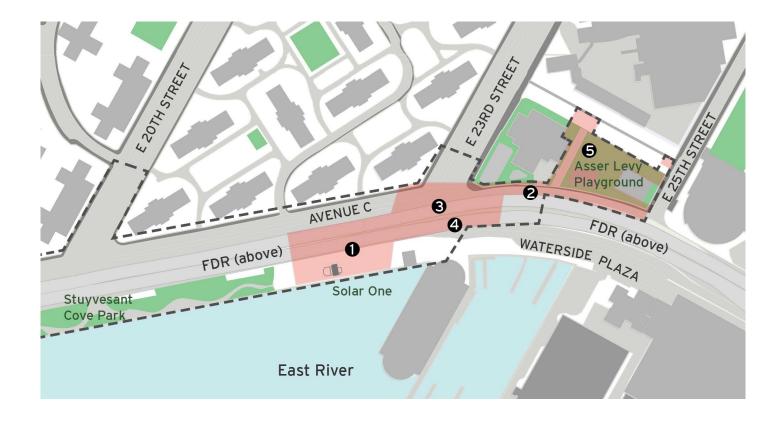

| Map Key | Date              | Work Hours          | Location                                                              | Operation                                                                                                                                                   |
|---------|-------------------|---------------------|-----------------------------------------------------------------------|-------------------------------------------------------------------------------------------------------------------------------------------------------------|
| 1       | 05/10/21–05/21/21 | 7:00 am to 3:30 pm  | Adjacent to Solar One                                                 | Greenway closed. Preparation work for wall foundation and pile installation ongoing.                                                                        |
| 2       | 05/10/21–05/21/21 | 10:00 pm to 5:00 am | FDR Dr. West Service Rd.<br>Between E. 23rd Street &<br>E 25th Street | <b>Night work</b> for approximately 2 weeks: Install sewer manholes and 12" water main ongoing—no service interruption anticipated for the water main work. |
| 3       | 05/10/21–05/21/21 | 7:00 am to 3:30 pm  | E 23rd Street underneath the FDR Dr.                                  | Traffic Pattern change at E. 23 <sup>rd</sup> Street under the FDR Dr. starting the week of 05/17/21.  Preparation for installation of piles.               |
| 4       | 05/10/21–05/21/21 | 7:00 am to 3:30 pm  | FDR Dr. East Service Road adjacent to BP gas station                  | Install 12" and 20" water main - no service interruption. Install sewer manhole and abate Con Edison oil-o-static line.                                     |
| 5       | 05/10/21-05/21/21 | 7:00 am to 3:30 pm  | Asser Levy Playground                                                 | Preparation work for wall foundation ongoing. Install 12" water main ongoing—no interruption anticipated. Install 12" sewer.                                |

## **Construction Bulletin**

Numbers on the map below show the approximate location of the construction operations described on the first page. For more detailed information, see Advisories released for each detour/traffic pattern change posted on the website: <a href="https://www.nyc.gov/escr/notices">www.nyc.gov/escr/notices</a>