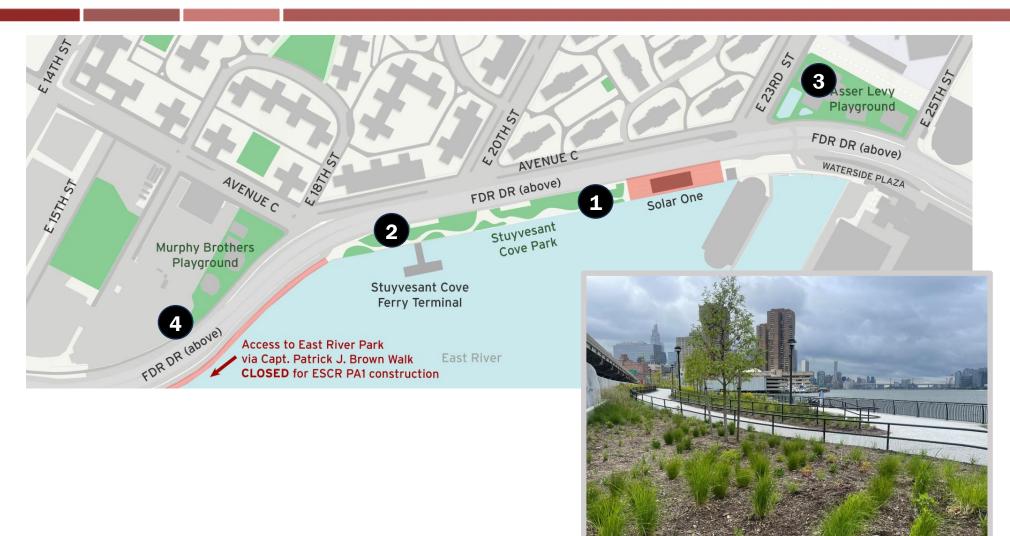

| Map Key | Date            | Work Hours         | Location                                | Operation                                                                                                                           |
|---------|-----------------|--------------------|-----------------------------------------|-------------------------------------------------------------------------------------------------------------------------------------|
| 1       | 6/02/25-6/13/25 | 7:00 am to 3:30 pm | Stuyvesant Cove Park                    | Stuyvesant Cove Park open!!<br>No access to Stuyvesant Cove Park from E 23 <sup>rd</sup> Street entrance.<br>Punch list in progress |
| 2       | 6/02/25-6/13/25 | 7:00 am to 3:30 pm | E. 18 <sup>th</sup> Street North of     | Waterfront Sidewalk replacement                                                                                                     |
|         |                 |                    | Stuyvesant Cove Park                    |                                                                                                                                     |
| 3       | 6/02/25-6/13/25 | 7:00 am to 3:30 pm | Asser Levy Park                         | Punch list in progress                                                                                                              |
| 4       | 6/02/25-6/13/25 | 7:00 am to 7:30 pm | Southbound Shoulder Ramp                | Steel fence installation                                                                                                            |
|         |                 |                    | E. 16 <sup>th</sup> and Murphy Brothers |                                                                                                                                     |
| 5       | 6/02/25-6/13/25 | 7:00 am to 3:30 pm | Various Locations                       | Punch list in progress                                                                                                              |

Numbers on the map below show the approximate location of the construction operations described on the first page. For more detailed information, see Advisories released for each detour/traffic pattern change posted on the website: www.nyc.gov/escr/notices