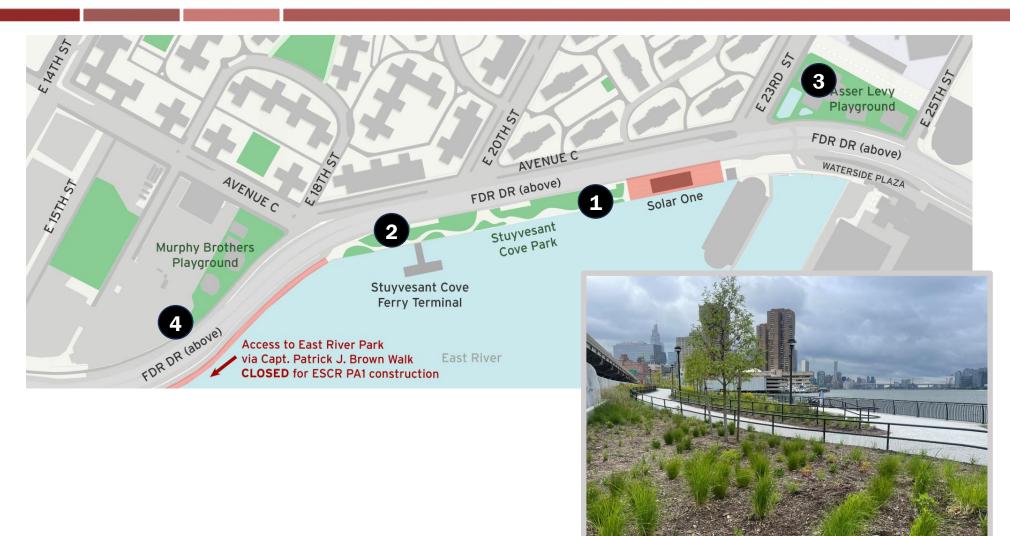

| Мар Кеу | Date            | Work Hours         | Location                                | Operation                                                                                                               |
|---------|-----------------|--------------------|-----------------------------------------|-------------------------------------------------------------------------------------------------------------------------|
| 1       | 5/27/25-6/06/25 | 7:00 am to 3:30 pm | Stuyvesant Cove Park                    | Stuyvesant Cove Park open!!<br>No access to Stuyvesant Cove Park from E 23rd Street entrance.<br>Punch list in progress |
| 2       | 5/27/25-6/06/25 | 7:00 am to 3:30 pm | E. 18 <sup>th</sup> Street North of     | Waterfront Sidewalk replacement                                                                                         |
|         |                 |                    | Stuyvesant Cove Park                    |                                                                                                                         |
| 3       | 5/27/25-6/06/25 | 7:00 am to 3:30 pm | Asser Levy Park                         | Punch list in progress                                                                                                  |
| 4       | 5/27/25-6/06/25 | 7:00 am to 7:30 pm | Southbound Shoulder Ramp                | Steel fence installation                                                                                                |
|         |                 |                    | E. 16 <sup>th</sup> and Murphy Brothers |                                                                                                                         |
| 5       | 5/27/25-6/06/25 | 7:00 am to 3:30 pm | Various Locations                       | Punch list in progress                                                                                                  |

Numbers on the map below show the approximate location of the construction operations described on the first page. For more detailed information, see Advisories released for each detour/traffic pattern change posted on the website: www.nyc.gov/escr/notices