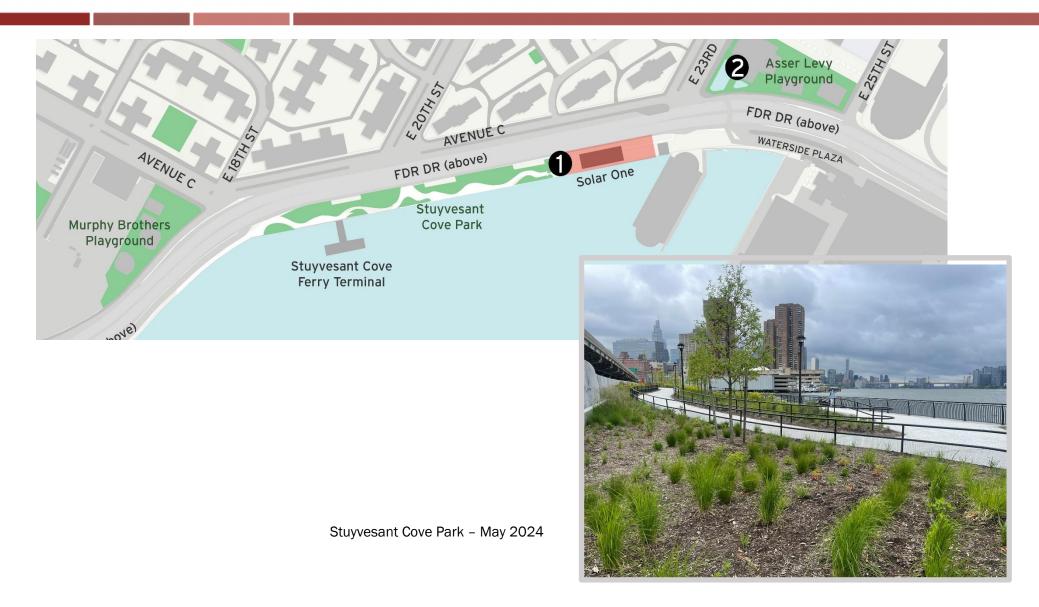

| Map Key | Date            | Work Hours         | Location             | Operation                                                                                                                       |
|---------|-----------------|--------------------|----------------------|---------------------------------------------------------------------------------------------------------------------------------|
| 1       | 5/19/25-5/30/25 | 7:00 am to 3:30 pm | Stuyvesant Cove Park | Stuyvesant Cove Park open!!  No access to Stuyvesant Cove Park from E 23 <sup>rd</sup> Street entrance.  Punch list in progress |
| 2       | 5/19/25-5/30/25 | 7:00 am to 3:30 pm | Asser Levy Park      | Punch list in progress                                                                                                          |
| 3       | 5/19/25-5/30/25 | 7:00 am to 3:30 pm | Various Locations    | Punch list in progress                                                                                                          |

Numbers on the map below show the approximate location of the construction operations described on the first page. For more detailed information, see Advisories released for each detour/traffic pattern change posted on the website: www.nyc.gov/escr/notices