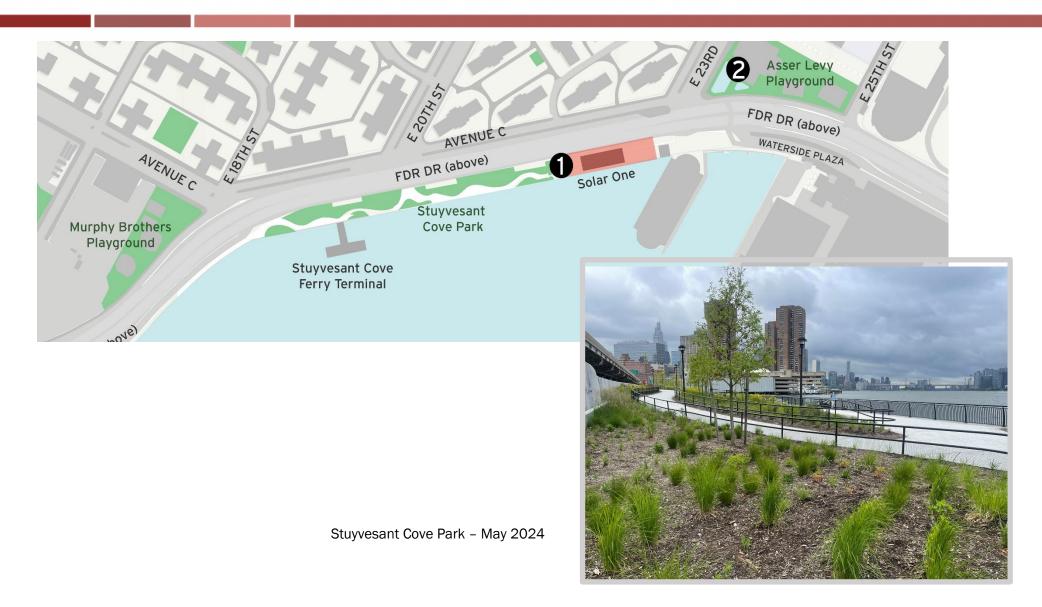

| Map Key | Date            | Work Hours         | Location             | Operation                                                                                                           |
|---------|-----------------|--------------------|----------------------|---------------------------------------------------------------------------------------------------------------------|
| 1       | 5/12/25-5/23/25 | 7:00 am to 3:30 pm | Stuyvesant Cove Park | Stuyvesant Cove Park open!!  No access to Stuyvesant Cove Park from E 23rd Street entrance.  Punch list in progress |
| 2       | 5/12/25-5/23/25 | 7:00 am to 3:30 pm | Asser Levy Park      | Punch list in progress                                                                                              |
| 3       | 5/12/25-5/23/25 | 7:00 am to 3:30 pm | Various Locations    | Punch list in progress                                                                                              |

Numbers on the map below show the approximate location of the construction operations described on the first page. For more detailed information, see Advisories released for each detour/traffic pattern change posted on the website: www.nyc.gov/escr/notices