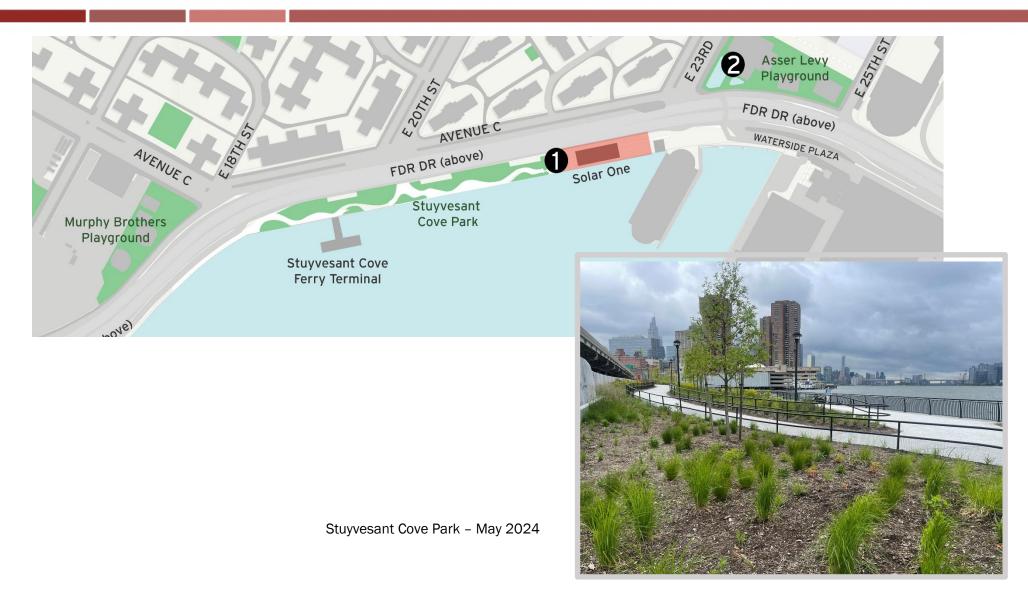

| Мар Кеу | Date            | Work Hours         | Location             | Operation                                                                                                               |
|---------|-----------------|--------------------|----------------------|-------------------------------------------------------------------------------------------------------------------------|
| 1       | 5/02/25-5/16/25 | 7:00 am to 3:30 pm | Stuyvesant Cove Park | Stuyvesant Cove Park open!!<br>No access to Stuyvesant Cove Park from E 23rd Street entrance.<br>Punch list in progress |
| 2       | 5/02/25-5/16/25 | 7:00 am to 3:30 pm | Asser Levy Park      | Punch list in progress                                                                                                  |
| 3       | 5/02/25-5/16/25 | 7:00 am to 3:30 pm | Various Locations    | Punch list in progress                                                                                                  |

Numbers on the map below show the approximate location of the construction operations described on the first page. For more detailed information, see Advisories released for each detour/traffic pattern change posted on the website: www.nyc.gov/escr/notices