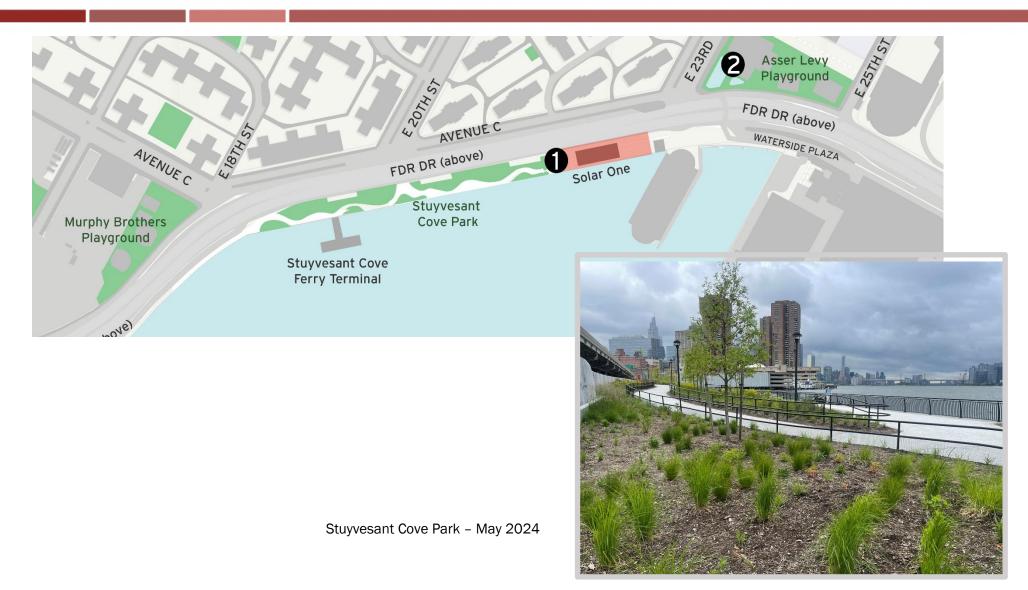

| Map Key | Date              | Work Hours         | Location             | Operation                                                                                                               |
|---------|-------------------|--------------------|----------------------|-------------------------------------------------------------------------------------------------------------------------|
| 1       | 4/14/25 - 4/25/25 | 7:00 am to 3:30 pm | Stuyvesant Cove Park | Stuyvesant Cove Park open!!<br>No access to Stuyvesant Cove Park from E 23rd Street entrance.<br>Punch list in progress |
| 2       | 4/14/25 - 4/25/25 | 7:00 am to 3:30 pm | Asser Levy Park      | Punch list                                                                                                              |
| 3       | 4/14/25 - 4/25/25 | 7:00 am to 3:30 pm | Various Locations    | Punch list                                                                                                              |

Numbers on the map below show the approximate location of the construction operations described on the first page. For more detailed information, see Advisories released for each detour/traffic pattern change posted on the website: www.nyc.gov/escr/notices