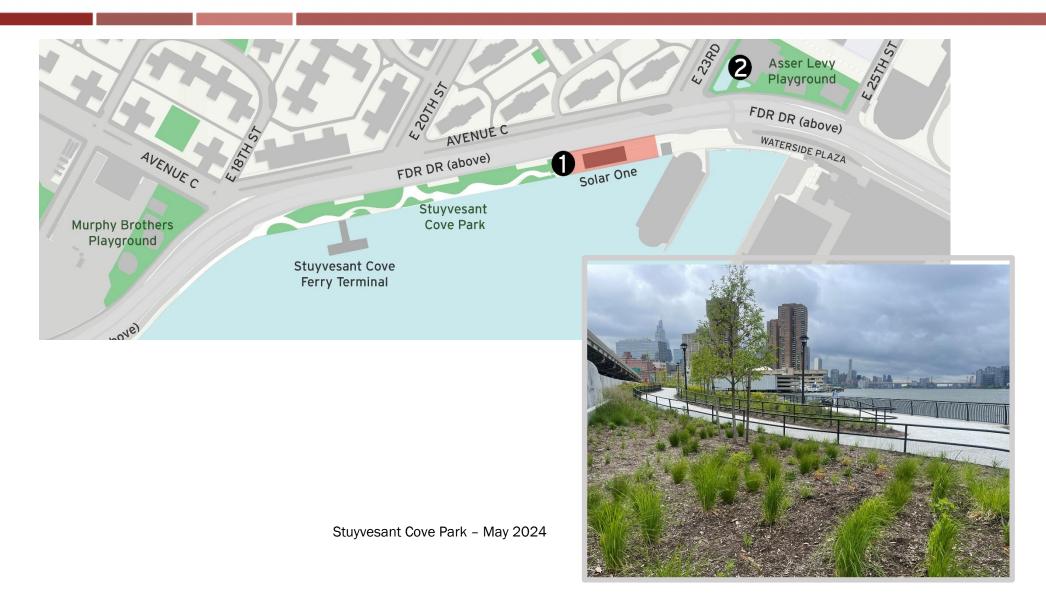

| Map Key | Date              | Work Hours         | Location             | Operation                                                                                                                       |
|---------|-------------------|--------------------|----------------------|---------------------------------------------------------------------------------------------------------------------------------|
| 1       | 4/07/25 - 4/18/25 | 7:00 am to 3:30 pm | Stuyvesant Cove Park | Stuyvesant Cove Park open!!  No access to Stuyvesant Cove Park from E 23 <sup>rd</sup> Street entrance.  Punch list in progress |
| 2       | 4/07/25 - 4/18/25 | 7:00 am to 3:30 pm | Asser Levy Park      | Punch list                                                                                                                      |
| 3       | 4/07/25 - 4/18/25 | 7:00 am to 3:30 pm | Various Locations    | Punch list                                                                                                                      |

Numbers on the map below show the approximate location of the construction operations described on the first page. For more detailed information, see Advisories released for each detour/traffic pattern change posted on the website: www.nyc.gov/escr/notices