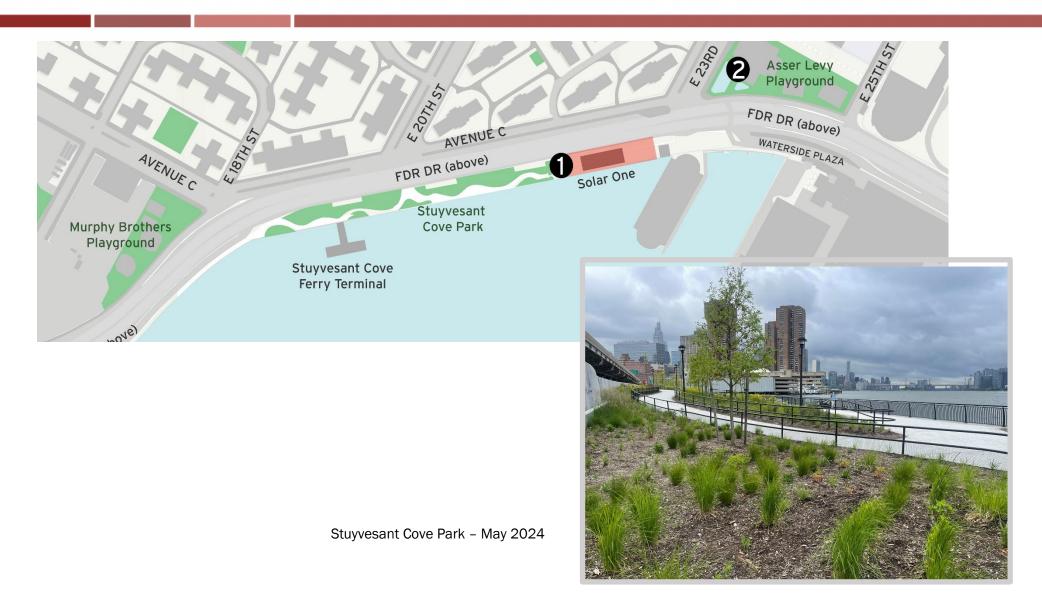

| Map Key | Date            | Work Hours         | Location             | Operation                                                                                                                       |
|---------|-----------------|--------------------|----------------------|---------------------------------------------------------------------------------------------------------------------------------|
| 1       | 3/10/25-3/21/25 | 7:00 am to 3:30 pm | Stuyvesant Cove Park | Stuyvesant Cove Park open!!  No access to Stuyvesant Cove Park from E 23 <sup>rd</sup> Street entrance.  Punch list in progress |
| 2       | 3/10/25-3/21/25 | 7:00 am to 3:30 pm | Asser Levy Pool      | Pool Repair ongoing                                                                                                             |

Numbers on the map below show the approximate location of the construction operations described on the first page. For more detailed information, see Advisories released for each detour/traffic pattern change posted on the website: www.nyc.gov/escr/notices