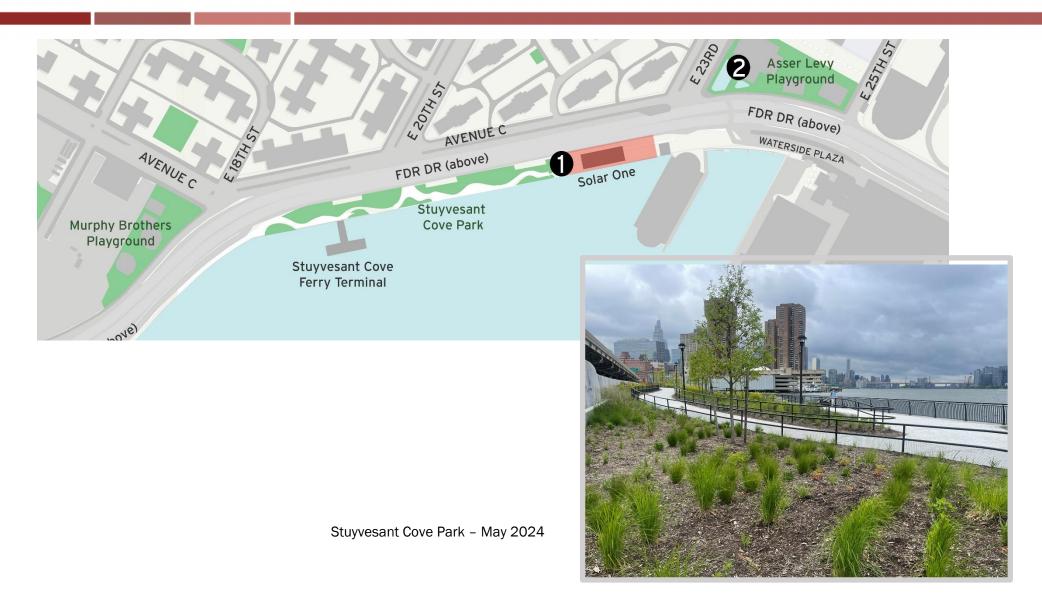

| Map Key | Date            | Work Hours         | Location             | Operation                                                                                                                       |
|---------|-----------------|--------------------|----------------------|---------------------------------------------------------------------------------------------------------------------------------|
| 1       | 2/24/25-3/07/25 | 7:00 am to 3:30 pm | Stuyvesant Cove Park | Stuyvesant Cove Park open!!  No access to Stuyvesant Cove Park from E 23 <sup>rd</sup> Street entrance.  Punch list in progress |
| 2       | 2/24/25-3/07/25 | 7:00 am to 3:30 pm | Asser Levy Pool      | Pool Repair                                                                                                                     |

Numbers on the map below show the approximate location of the construction operations described on the first page. For more detailed information, see Advisories released for each detour/traffic pattern change posted on the website: www.nyc.gov/escr/notices