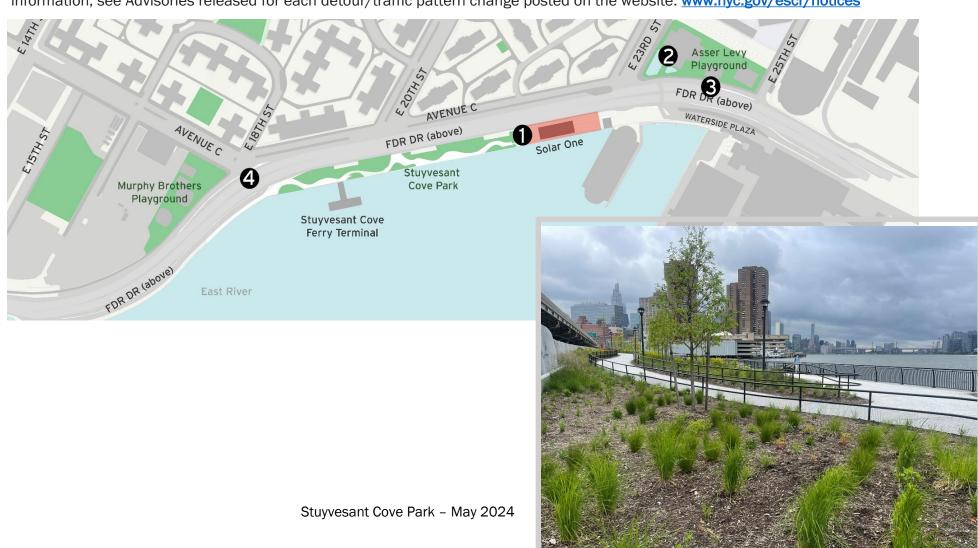

Numbers on the map below show the approximate location of the construction operations described on the first page. For more detailed

For More Information: Contact Nadine Harris at (917) 873-8254, ESCRCCL2@ddccr.com, or via web inquiry: www.nyc.gov/escr/contact During non-construction hours, please contact the New York City Government Services and Information Hotline at 311.

## Construction Bulletin East Side Coastal Resiliency www.nyc.gov/escr

information, see Advisories released for each detour/traffic pattern change posted on the website: www.nyc.gov/escr/notices

For More Information: Contact Nadine Harris at (347) 572-3057, ESCRCCL2@ddccr.com, or via web inquiry: www.nyc.gov/escr/contact During non-construction hours, please contact the New York City Government Services and Information Hotline at 311.