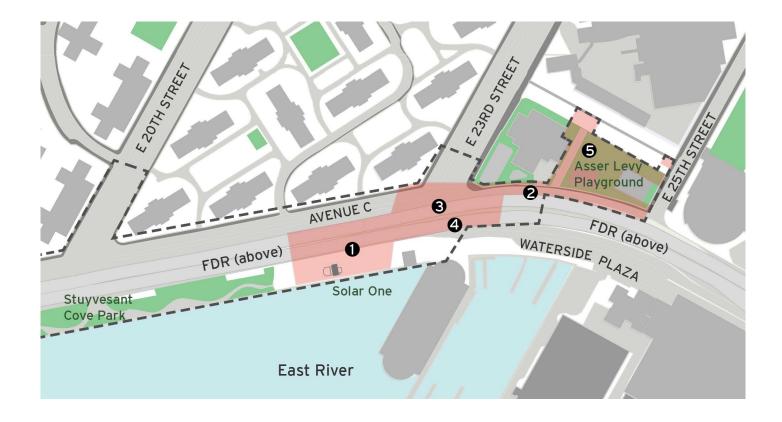

| Map Key | Date              | Work Hours          | Location                                                              | Operation                                                                                                                                                                   |
|---------|-------------------|---------------------|-----------------------------------------------------------------------|-----------------------------------------------------------------------------------------------------------------------------------------------------------------------------|
| 1       | 04/12/21-04/23/21 | 7:00 am to 3:30 pm  | Adjacent to Solar One                                                 | Greenway closed. Remove "abandoned" ConEd Electric Ducts & cut ConEd Oil-O-Static Lines. Prep work for wall foundation. Sheet pile installation.                            |
| 2       | 04/12/21-04/23/21 | 10:00 pm to 5:00 am | FDR Dr. West Service Rd.<br>Between E. 23rd Street &<br>E 25th Street | Night work for at least the next 3 weeks: Utility relocation ongoing. Install sewer manholes and 12" watermain – no service interruption anticipated by the watermain work. |
| 3       | 04/12/21–04/23/21 | 7:00 am to 3:30 pm  | E 23rd Street underneath the FDR Dr.                                  | Traffic Pattern Shift will continue under the FDR Dr.                                                                                                                       |
|         |                   |                     |                                                                       | Utility work ongoing in preparation for flood wall installation.                                                                                                            |
| 4       | 04/12/21-04/23/21 | 7:00 am to 3:30 pm  | FDR Dr. East Service Road adjacent to BP gas station                  | Remove and install catch basin, sewer, sewer manhole and 12" watermain. Utility relocation.                                                                                 |
| 5       | 04/12/21-04/23/21 | 7:00 am to 3:30 pm  | Asser Levy Playground                                                 | Prep work for wall foundation. Sheet pile installation. *Begin daytime pile driving operation at Asser Levy Playground the week of April 12, 2021.                          |

## **Construction Bulletin**

Numbers on the map below show the approximate location of the construction operations described on the first page. For more detailed information, see Advisories released for each detour/traffic pattern change posted on the website: <a href="https://www.nyc.gov/escr/notices">www.nyc.gov/escr/notices</a>