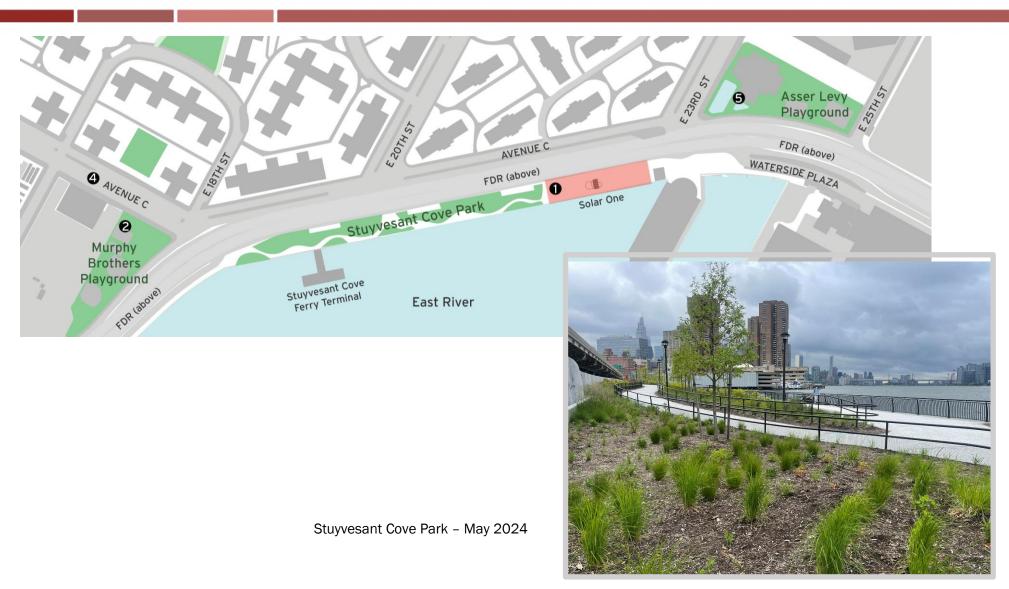

| Мар Кеу | Date              | Work Hours         | Location                                                                                  | Operation                                                                                                               |
|---------|-------------------|--------------------|-------------------------------------------------------------------------------------------|-------------------------------------------------------------------------------------------------------------------------|
| 1       | 12/16/24-12/27/24 | 7:00 am to 3:30 pm | Stuyvesant Cove Park                                                                      | Stuyvesant Cove Park open!!<br>No access to Stuyvesant Cove Park from E 23rd Street entrance.<br>Punch list in progress |
| 2       | 12/16/24-12/27/24 | 7:00 am to 3:30 pm | Murphy Brothers Playground                                                                | Now open to the community!!<br>Punch list in progress                                                                   |
| 3       | 12/16/24-12/27/24 | 7:00 am to 3:30 pm | Southbound shoulder between<br>E 15 <sup>th</sup> Street and E 17 <sup>th</sup> Street    | Punch list in progress.                                                                                                 |
| 4       | 12/16/24-12/27/24 | 7:00 am to 3:30 pm | Ave C. between E 18 <sup>th</sup> St & 16 <sup>th</sup> St<br>Across Murphy Brothers Park | Punch list in progress                                                                                                  |
| 5       | 12/16/24-12/27/24 | 7:00 am to 3:30 pm | Asser Levy Pool                                                                           | Pool Repair                                                                                                             |

Numbers on the map below show the approximate location of the construction operations described on the first page. For more detailed information, see Advisories released for each detour/traffic pattern change posted on the website: www.nyc.gov/escr/notices