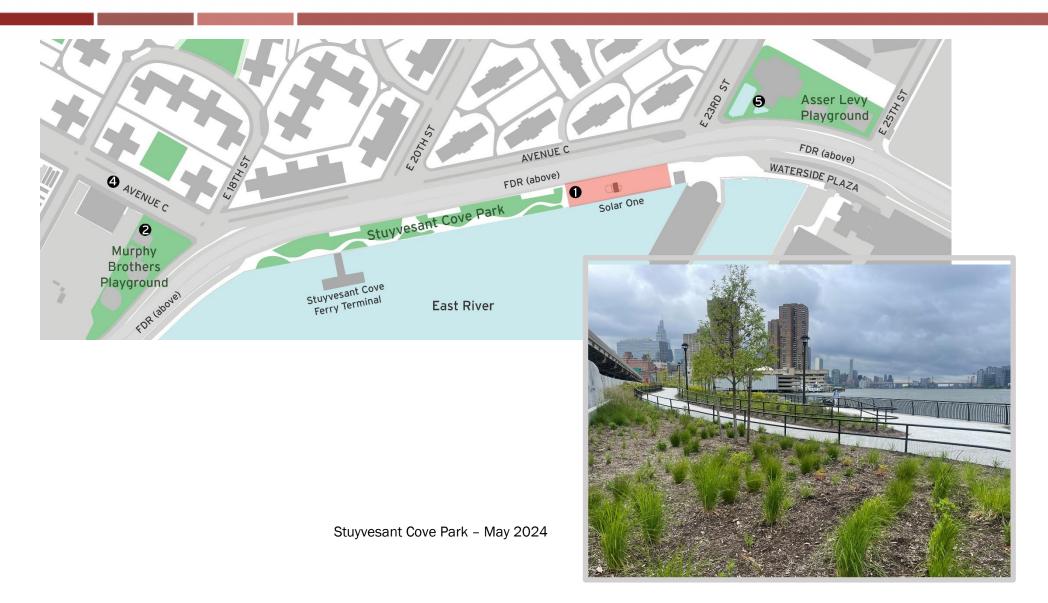

| Map Key | Date              | Work Hours         | Location                                                                                  | Operation                                                                                                           |
|---------|-------------------|--------------------|-------------------------------------------------------------------------------------------|---------------------------------------------------------------------------------------------------------------------|
| 1       | 11/18/24-11/29/24 | 7:00 am to 3:30 pm | Stuyvesant Cove Park                                                                      | Stuyvesant Cove Park open!!  No access to Stuyvesant Cove Park from E 23rd Street entrance.  Punch list in progress |
| 2       | 11/18/24-11/29/24 | 7:00 am to 3:30 pm | Murphy Brothers Playground                                                                | Now open to the community!! Punch list in progress                                                                  |
| 3       | 11/18/24-11/29/24 | 7:00 am to 3:30 pm | Southbound shoulder between E 15th Street and E 17th Street                               | Punch list in progress.                                                                                             |
| 4       | 11/18/24-11/29/24 | 7:00 am to 3:30 pm | Ave C. between E 18 <sup>th</sup> St & 16 <sup>th</sup> St<br>Across Murphy Brothers Park | Punch list in progress                                                                                              |
| 5       | 11/18/24-11/29/24 | 7:00 am to 3:30 pm | Asser Levy Pool                                                                           | Pool Repair in progress - pending                                                                                   |

Numbers on the map below show the approximate location of the construction operations described on the first page. For more detailed information, see Advisories released for each detour/traffic pattern change posted on the website: www.nyc.gov/escr/notices