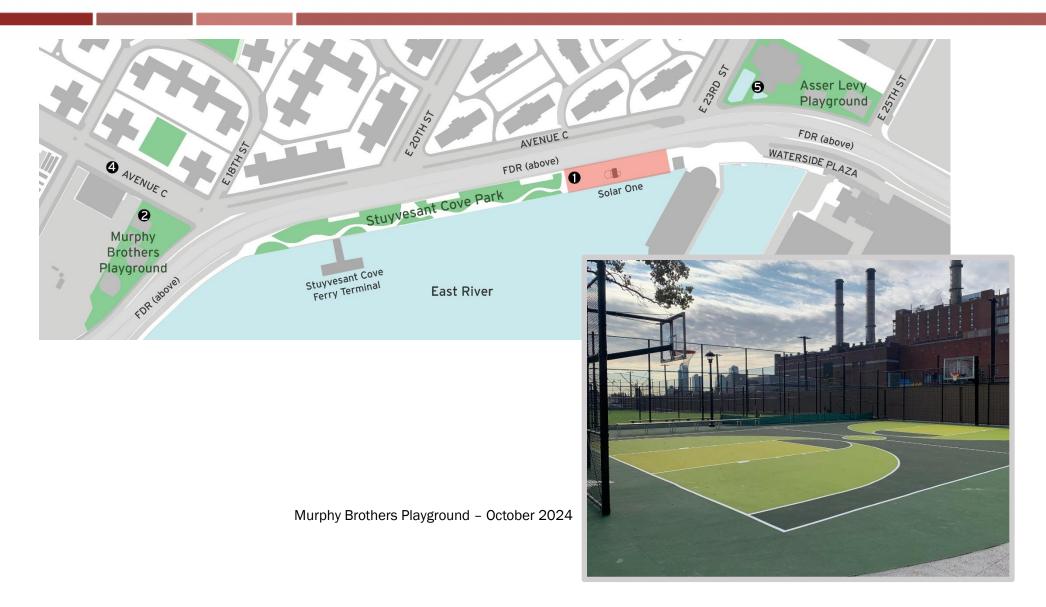

| Map Key | Date              | <b>Work Hours</b>  | Location                                                                                  | Operation                                                                                                           |
|---------|-------------------|--------------------|-------------------------------------------------------------------------------------------|---------------------------------------------------------------------------------------------------------------------|
| 1       | 10/28/24-11/08/24 | 7:00 am to 3:30 pm | Stuyvesant Cove Park                                                                      | Stuyvesant Cove Park open!!  No access to Stuyvesant Cove Park from E 23rd Street entrance.  Punch list in progress |
| 2       | 10/28/24-11/08/24 | 7:00 am to 3:30 pm | Murphy Brothers Playground                                                                | Now open to the community!! Punch list in progress                                                                  |
| 3       | 10/28/24-11/08/24 | 7:00 am to 3:30 pm | Southbound shoulder between E 15 <sup>th</sup> Street and E 17 <sup>th</sup> Street       | Punch list in progress                                                                                              |
| 4       | 10/28/24-11/08/24 | 7:00 am to 3:30 pm | Ave C. between E 18 <sup>th</sup> St & 16 <sup>th</sup> St<br>Across Murphy Brothers Park | Punch list in progress                                                                                              |
| 5       | 10/28/24-11/08/24 | 7:00 am to 3:30 pm | Asser Levy Pool                                                                           | Pool Repair in progress - pending                                                                                   |

Numbers on the map below show the approximate location of the construction operations described on the first page. For more detailed information. see Advisories released for each detour/traffic pattern change posted on the website: www.nyc.gov/escr/notices