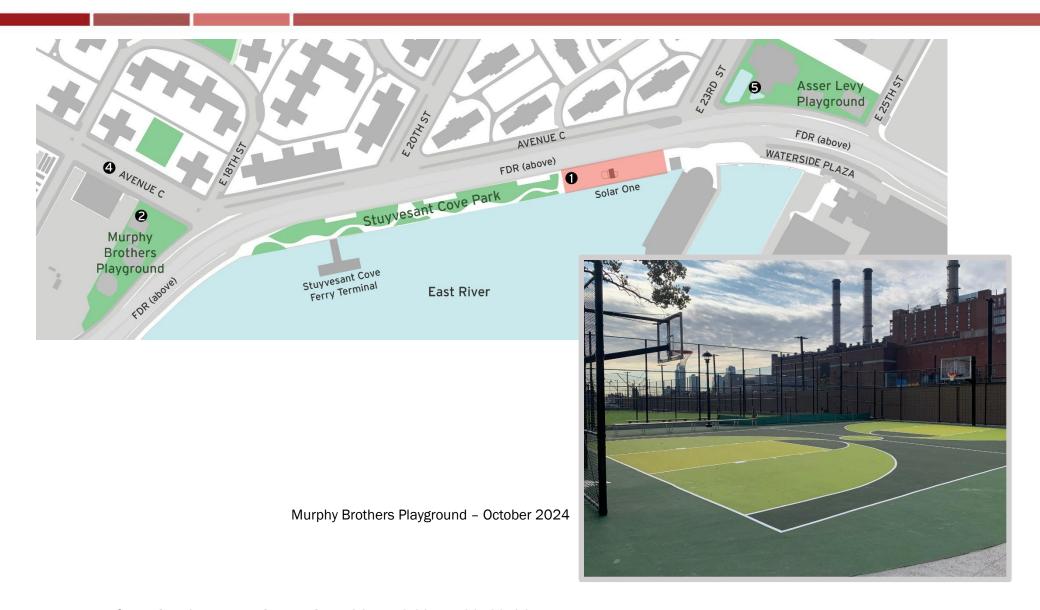

| Map Key | Date              | <b>Work Hours</b>  | Location                                                                                  | Operation                                                                                                           |
|---------|-------------------|--------------------|-------------------------------------------------------------------------------------------|---------------------------------------------------------------------------------------------------------------------|
| 1       | 10/14/24-10/25/24 | 7:00 am to 3:30 pm | Stuyvesant Cove Park                                                                      | Stuyvesant Cove Park open!!  No access to Stuyvesant Cove Park from E 23rd Street entrance.  Punch list in progress |
| 2       | 10/14/24-10/25/24 | 7:00 am to 3:30 pm | Murphy Brothers Playground                                                                | Now open to the community!! Punch list in progress                                                                  |
| 3       | 10/14/24-10/25/24 | 7:00 am to 3:30 pm | Southbound shoulder between E 15 <sup>th</sup> Street and E 17 <sup>th</sup> Street       | Punch list in progress.  Overhead sign and structure footing                                                        |
| 4       | 10/14/24-10/25/24 | 7:00 am to 3:30 pm | Ave C. between E 18 <sup>th</sup> St & 16 <sup>th</sup> St<br>Across Murphy Brothers Park | Punch list in progress                                                                                              |
| 5       | 10/14/24-10/25/24 | 7:00 am to 3:30 pm | Asser Levy Pool                                                                           | Pool Repair in progress - pending                                                                                   |

Numbers on the map below show the approximate location of the construction operations described on the first page. For more detailed information. see Advisories released for each detour/traffic pattern change posted on the website: www.nyc.gov/escr/notices