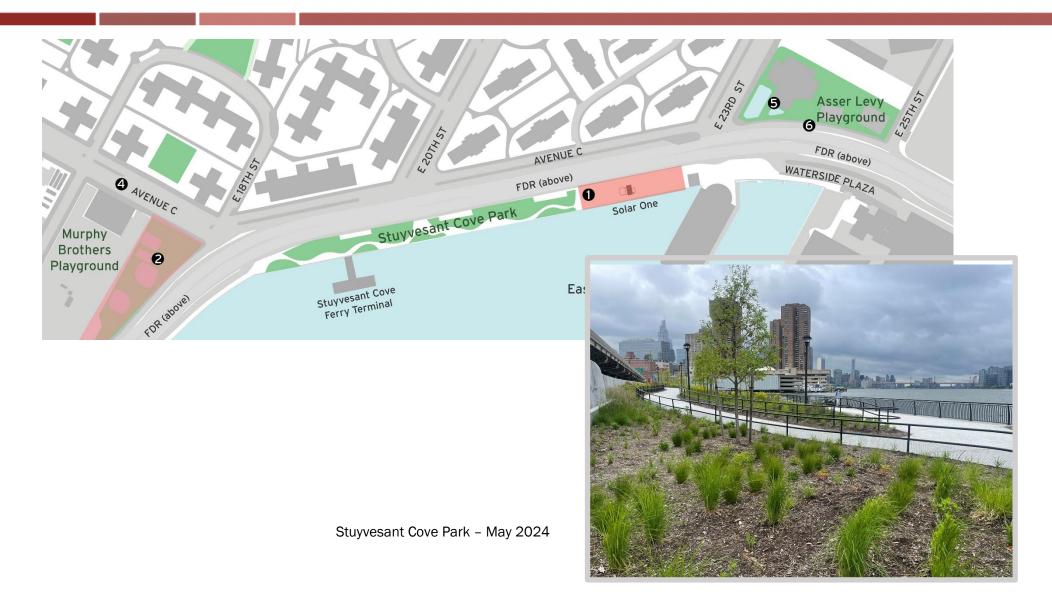

| Map Key | Date              | <b>Work Hours</b>   | Location                                                                                  | Operation                                                                                         |
|---------|-------------------|---------------------|-------------------------------------------------------------------------------------------|---------------------------------------------------------------------------------------------------|
| 1       | 10/07/24-10/18/24 | 7:00 am to 3:30 pm  | Stuyvesant Cove Park                                                                      | No access to Stuyvesant Cove Park from E 23 <sup>rd</sup> Street entrance. Punch list in progress |
| 2       | 10/07/24-10/18/24 | 7:00 am to 3:30 pm  | Murphy Brothers Playground                                                                | The park is closed for construction activities. Punch list in progress                            |
| 3       | 10/07/24-10/18/24 | 7:00 am to 3:30 pm  | Southbound shoulder between E 15 <sup>th</sup> Street and E 17 <sup>th</sup> Street       | Punch list in progress.                                                                           |
|         |                   |                     |                                                                                           | Overhead sign and structure footing                                                               |
| 4       | 10/07/24-10/18/24 | 7:00 am to 3:30 pm  | Ave C. between E 18 <sup>th</sup> St & 16 <sup>th</sup> St<br>Across Murphy Brothers Park | Punch list in progress                                                                            |
| 5       | 10/07/24-10/18/24 | 7:00 am to 3:30 pm  | Asser Levy Pool                                                                           | Pool Repair in progress - pending                                                                 |
| 6       | 10/11/24          | 10:00 pm to 5:00 am | West Service Road between<br>E. 23 <sup>rd</sup> Street and E. 25t Street                 | Slide gate installation - Night operation                                                         |

Numbers on the map below show the approximate location of the construction operations described on the first page. For more detailed information, see Advisories released for each detour/traffic pattern change posted on the website: www.nyc.gov/escr/notices