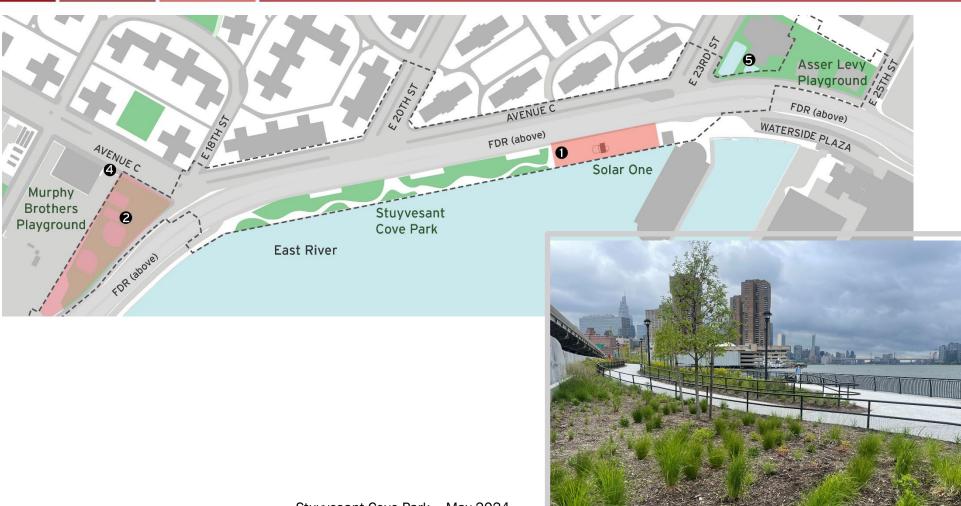

# Construction Bulletin East Side Coastal Resiliency www.nyc.gov/escr

Stuyvesant Cove Park - May 2024

For More Information: Contact Nadine Harris at (347) 572-3057, ESCRCCL2@ddccr.com, or via web inquiry: www.nyc.gov/escr/contact During non-construction hours, please contact the New York City Government Services and Information Hotline at 311.