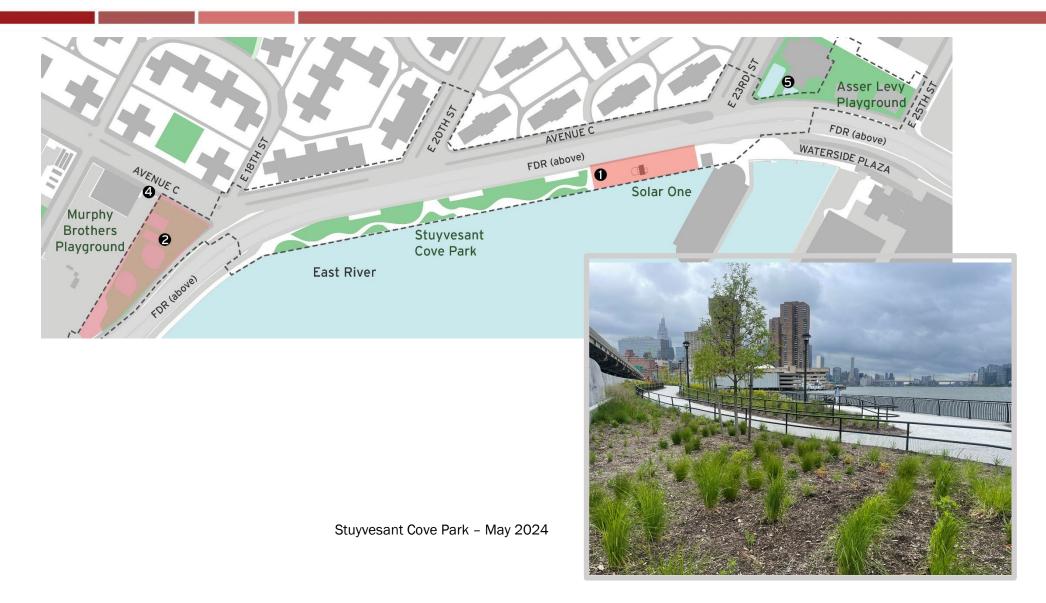

| Map Key | Date            | Work Hours         | Location                                                                                  | Operation                                                                                              |
|---------|-----------------|--------------------|-------------------------------------------------------------------------------------------|--------------------------------------------------------------------------------------------------------|
| 1       | 9/03/24-9/13/24 | 7:00 am to 3:30 pm | Stuyvesant Cove Park                                                                      | No access to Stuyvesant Cove Park from E 23rd Street entrance.  Punch list ongoing and Sea wall repair |
| 2       | 9/03/24-9/13/24 | 7:00 am to 3:30 pm | Murphy Brothers Playground                                                                | The park is closed for construction activities. Final restoration/Punch list in progress               |
| 3       | 9/03/24-9/13/24 | 7:00 am to 3:30 pm | Southbound shoulder between E 15 <sup>th</sup> Street and E 17 <sup>th</sup> Street       | Punch list.                                                                                            |
| 4       | 9/03/24-9/13/24 | 7:00 am to 3:30 pm | Ave C. between E 18 <sup>th</sup> St & 16 <sup>th</sup> St<br>Across Murphy Brothers Park | Final restoration                                                                                      |
| 5       | 9/03/24-9/13/24 | 7:00 am to 3:30 pm | Asser Levy Pool                                                                           | Pool Repair in progress                                                                                |

Numbers on the map below show the approximate location of the construction operations described on the first page. For more detailed information, see Advisories released for each detour/traffic pattern change posted on the website: www.nyc.gov/escr/notices