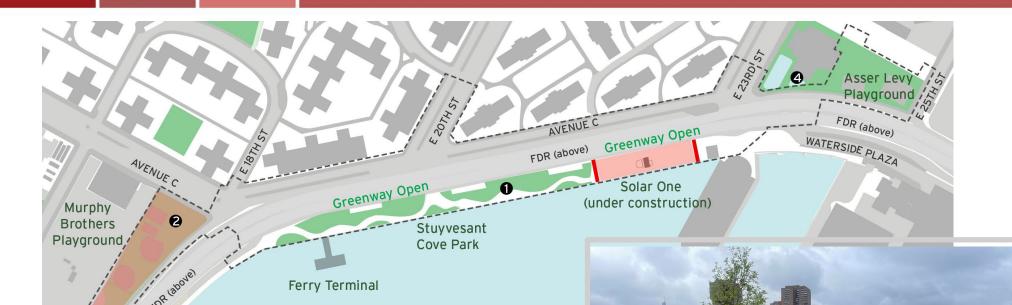

| Map Key | Date            | <b>Work Hours</b>  | Location                                                                                               | Operation                                                                                                                               |
|---------|-----------------|--------------------|--------------------------------------------------------------------------------------------------------|-----------------------------------------------------------------------------------------------------------------------------------------|
| 1       | 8/05/24-8/16/24 | 7:00 am to 3:30 pm | Stuyvesant Cove Park<br>North/South from<br>E 23 <sup>rd</sup> Street to E 18 <sup>th</sup> Street     | No access to Stuyvesant Cove Park from E 23 <sup>rd</sup> Street entrance. Punch list ongoing DOT fiber optic cable installation        |
| 2       | 8/05/24-8/16/24 | 7:00 am to 3:30 pm | Murphy Brothers Playground                                                                             | The park is closed for construction activities.  Park reconstruction continues.  Curb, sidewalk, electrical, and plumbing work ongoing. |
| 3       | 8/05/24-8/16/24 | 7:00 am to 3:30 pm | Southbound shoulder between E 15 <sup>th</sup> Street and E 17 <sup>th</sup> Street                    | Curb, Sidewalk & Barrier installation in progress                                                                                       |
|         |                 |                    |                                                                                                        | Final restoration in progress.                                                                                                          |
| 4       | 8/05/24-8/16/24 |                    | Ave C. between E 18 <sup>th</sup> St & 16 <sup>th</sup> St within the vicinity of Murphy Brothers Park | Installation of Water main work                                                                                                         |
| 5       | 8/05/24-8/16/24 | 7:00 am to 3:30 pm | Asser Levy Pool                                                                                        | Pool Repair in progress                                                                                                                 |

Numbers on the map below show the approximate location of the construction operations described on the first page. For more detailed information, see Advisories released for each detour/traffic pattern change posted on the website: www.nyc.gov/escr/notices