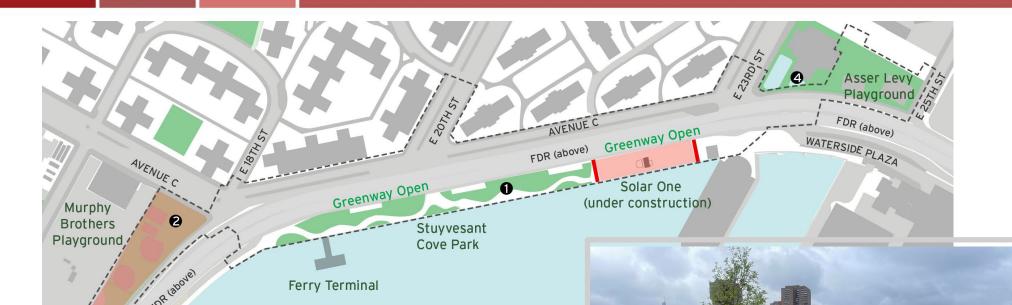

| Map Key | Date            | <b>Work Hours</b>  | Location                                                                                           | Operation                                                                                                                               |
|---------|-----------------|--------------------|----------------------------------------------------------------------------------------------------|-----------------------------------------------------------------------------------------------------------------------------------------|
| 1       | 7/29/24-8/09/24 | 7:00 am to 3:30 pm | Stuyvesant Cove Park<br>North/South from<br>E 23 <sup>rd</sup> Street to E 18 <sup>th</sup> Street | No access to Stuyvesant Cove Park from E 23 <sup>rd</sup> Street entrance. Punch list ongoing                                           |
| 2       | 7/29/24-8/09/24 | 7:00 am to 3:30 pm | Murphy Brothers Playground                                                                         | The park is closed for construction activities.  Park reconstruction continues.  Curb, sidewalk, electrical, and plumbing work ongoing. |
| 3       | 7/29/24-8/09/24 | 7:00 am to 3:30 pm | Southbound shoulder between E 15 <sup>th</sup> Street and E 17 <sup>th</sup> Street                | Curb, Sidewalk & Barrier installation in progress                                                                                       |
|         |                 |                    |                                                                                                    | Final restoration in progress.                                                                                                          |
| 4       | 7/29/24-8/09/24 | 7:00 am to 3:30 pm | Asser Levy Pool                                                                                    | Pool Repair in progress                                                                                                                 |

Numbers on the map below show the approximate location of the construction operations described on the first page. For more detailed information, see Advisories released for each detour/traffic pattern change posted on the website: www.nyc.gov/escr/notices