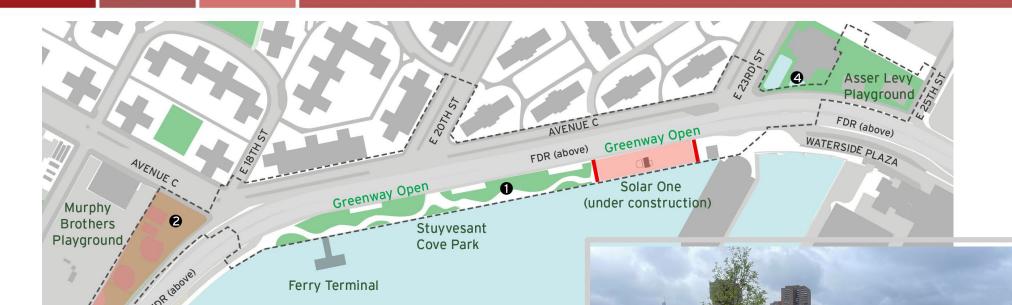

| Map Key | Date            | <b>Work Hours</b>  | Location                                                                                           | Operation                                                                                                                               |
|---------|-----------------|--------------------|----------------------------------------------------------------------------------------------------|-----------------------------------------------------------------------------------------------------------------------------------------|
| 1       | 7/15/24-7/26/24 | 7:00 am to 3:30 pm | Stuyvesant Cove Park<br>North/South from<br>E 23 <sup>rd</sup> Street to E 18 <sup>th</sup> Street | No access to Stuyvesant Cove Park from E 23 <sup>rd</sup> Street entrance. Punch list ongoing                                           |
| 2       | 7/15/24-7/26/24 | 7:00 am to 3:30 pm | Murphy Brothers Playground                                                                         | The park is closed for construction activities.  Park reconstruction continues.  Curb, sidewalk, electrical, and plumbing work ongoing. |
| 3       | 7/15/24-7/26/24 | 7:00 am to 3:30 pm | Southbound shoulder between E 15 <sup>th</sup> Street and E 17 <sup>th</sup> Street                | Curb, Sidewalk & Barrier installation in progress                                                                                       |
|         |                 |                    |                                                                                                    | Final restoration in progress.                                                                                                          |
| 4       | 7/15/24-7/26/24 | 7:00 am to 3:30 pm | Asser Levy Pool                                                                                    | Pool Repair and fence installation are in progress                                                                                      |

Numbers on the map below show the approximate location of the construction operations described on the first page. For more detailed information, see Advisories released for each detour/traffic pattern change posted on the website: www.nyc.gov/escr/notices