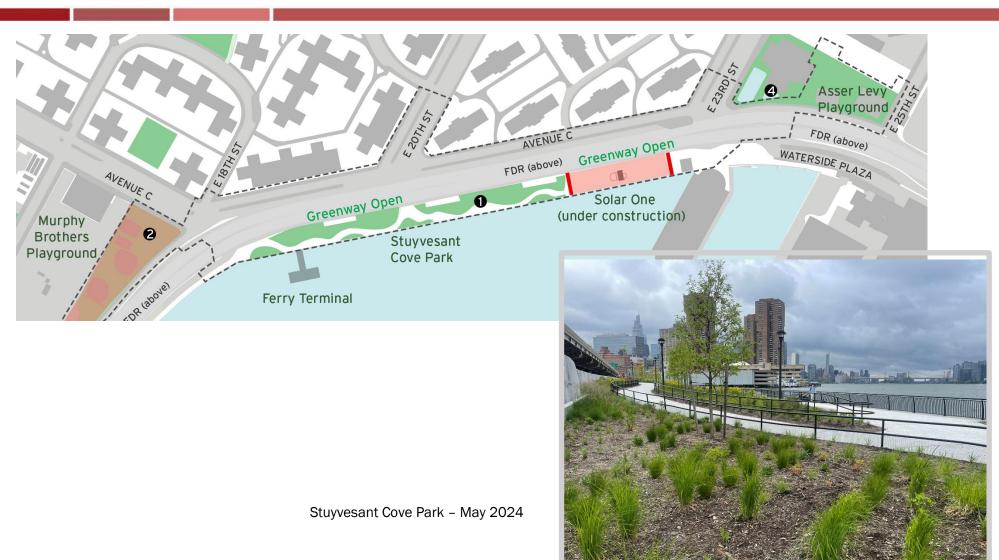

| Мар Кеу | Date            | Work Hours         | Location                                                                                           | Operation                                                                                                                         |
|---------|-----------------|--------------------|----------------------------------------------------------------------------------------------------|-----------------------------------------------------------------------------------------------------------------------------------|
| 1       | 6/10/24-6/21/24 | 7:00 am to 3:30 pm | Stuyvesant Cove Park<br>North/South from<br>E 23 <sup>rd</sup> Street to E 18 <sup>th</sup> Street | No access to Stuyvesant Cove Park from E 23 <sup>rd</sup> Street entrance.<br>Punch list ongoing                                  |
| 2       | 6/10/24-6/21/24 | 7:00 am to 3:30 pm | Murphy Brothers Playground                                                                         | The park is closed for construction activities.<br>Park reconstruction continues.<br>Curb, sidewalk, and electrical work ongoing. |
| 3       | 6/10/24-6/21/24 | 7:00 am to 3:30 pm | Southbound shoulder between<br>E 15 <sup>th</sup> Street and E 17 <sup>th</sup> Street             | Curb, Sidewalk & Barrier installation in progress                                                                                 |
|         |                 |                    |                                                                                                    | Final restoration begins.                                                                                                         |
| 4       | 6/10/24-6/21/24 | 7:00 am to 3:30 pm | Asser Levy Pool                                                                                    | Pool Repair in progress                                                                                                           |

Numbers on the map below show the approximate location of the construction operations described on the first page. For more detailed information, see Advisories released for each detour/traffic pattern change posted on the website: www.nyc.gov/escr/notices