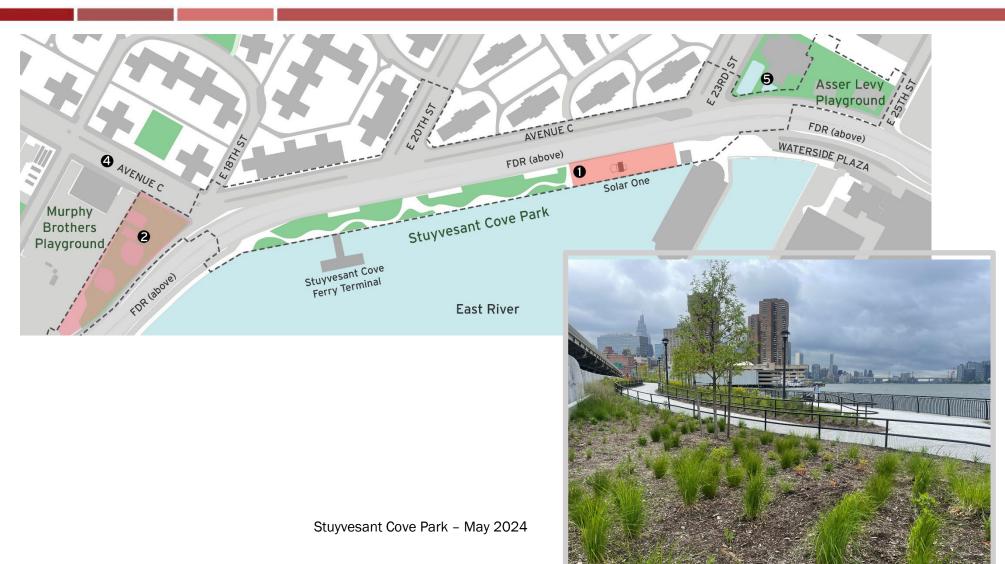

| Мар Кеу | Date              | Work Hours         | Location                                                                                  | Operation                                                                                                                           |
|---------|-------------------|--------------------|-------------------------------------------------------------------------------------------|-------------------------------------------------------------------------------------------------------------------------------------|
| 1       | 11/11/24-11/22/24 | 7:00 am to 3:30 pm | Stuyvesant Cove Park                                                                      | Stuyvesant Cove Park open!!<br>No access to Stuyvesant Cove Park from E 23 <sup>rd</sup> Street entrance.<br>Punch list in progress |
| 2       | 11/11/24-11/22/24 | 7:00 am to 3:30 pm | Murphy Brothers Playground                                                                | Now open to the community!!<br>11/11 – 11/15 Closure between 7am and 3:30pm plant install<br>See Advisory.                          |
| 3       | 11/11/24-11/22/24 | 7:00 am to 3:30 pm | Southbound shoulder between<br>E 15 <sup>th</sup> Street and E 17 <sup>th</sup> Street    | Punch list in progress.                                                                                                             |
| 4       | 11/11/24-11/22/24 | 7:00 am to 3:30 pm | Ave C. between E 18 <sup>th</sup> St & 16 <sup>th</sup> St<br>Across Murphy Brothers Park | Punch list in progress                                                                                                              |
| 5       | 11/11/24-11/22/24 | 7:00 am to 3:30 pm | Asser Levy Pool                                                                           | Pool Repair in progress - pending                                                                                                   |

Numbers on the map below show the approximate location of the construction operations described on the first page. For more detailed information, see Advisories released for each detour/traffic pattern change posted on the website: www.nyc.gov/escr/notices