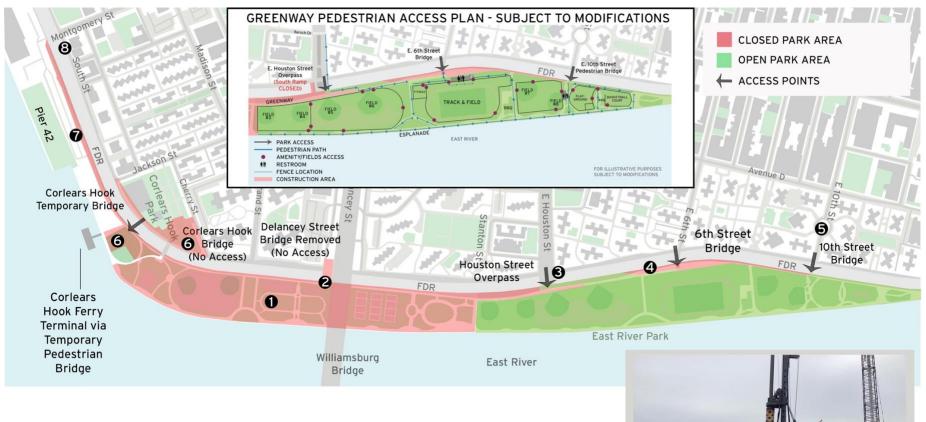

Numbers on the map below show the approximate location of the construction operations described on the first page. For more detailed information, see Questions? ¿Preguntas? 问题?: Contact Joyce Xin at (929) 844-0408, ESCRCCL1@ddccr.com, or via web inquiry: www.nyc.gov/escr/contact. During non-construction hours, please contact the New York City Government Services and Information Hotline at 311 or Universal Emergency Number 911.

| Date                       | Work Hours                                                                                                                 | Location                                                                                                                                                                                                                                                                                                                                                                                            | Operation                                                                                                                                                                                                                                                                                                                                                                                                                                                                                                                                                                                                                                                                                                                                                                                                                                                                                         |
|----------------------------|----------------------------------------------------------------------------------------------------------------------------|-----------------------------------------------------------------------------------------------------------------------------------------------------------------------------------------------------------------------------------------------------------------------------------------------------------------------------------------------------------------------------------------------------|---------------------------------------------------------------------------------------------------------------------------------------------------------------------------------------------------------------------------------------------------------------------------------------------------------------------------------------------------------------------------------------------------------------------------------------------------------------------------------------------------------------------------------------------------------------------------------------------------------------------------------------------------------------------------------------------------------------------------------------------------------------------------------------------------------------------------------------------------------------------------------------------------|
| 07/22/23–08/05/23          | 6:00 am to 5:00 pm                                                                                                         | East River Park:<br>South of Stanton Street                                                                                                                                                                                                                                                                                                                                                         | Ongoing fill operations, Combi-wall installation, esplanade removal along waterfront, deep excavation sewer work, and floodwall installation. Weekend work anticipated.                                                                                                                                                                                                                                                                                                                                                                                                                                                                                                                                                                                                                                                                                                                           |
| <b>2</b> 07/22/23–08/05/23 | 7:00 am to 5:00 pm                                                                                                         | Street Bridge                                                                                                                                                                                                                                                                                                                                                                                       | Park side: ongoing pile installation.                                                                                                                                                                                                                                                                                                                                                                                                                                                                                                                                                                                                                                                                                                                                                                                                                                                             |
|                            | 9:00 am to 5:00 pm                                                                                                         |                                                                                                                                                                                                                                                                                                                                                                                                     | <b>Residential side</b> : ongoing pile installation. Sidewalk at Delancey St. and FDR Dr. service road closed for construction activities, see <u>Advisory</u> .                                                                                                                                                                                                                                                                                                                                                                                                                                                                                                                                                                                                                                                                                                                                  |
| 07/22/23–08/05/23          | 6:00 am to 5:00 pm                                                                                                         | East River Park: E. Houston<br>St. Overpass                                                                                                                                                                                                                                                                                                                                                         | Ongoing retaining wall work. Pedestrians use the Baruch PI. crosswalk to access the north ramp into the park, see <u>Advisory</u> .<br>FDR Dr. Houston St. Exit 5 NB exit lane closure, see <u>Advisory</u>                                                                                                                                                                                                                                                                                                                                                                                                                                                                                                                                                                                                                                                                                       |
| 07/22/23–08/05/23          | 7:00 am to 5:00 pm                                                                                                         | East River Park:<br>Greenway between<br>E. Houston St. & E. 10 <sup>th</sup> St.                                                                                                                                                                                                                                                                                                                    | Entrances at E. Houston Street, E. 6 <sup>th</sup> St. Bridge and E. 10 <sup>th</sup> St. Bridge are open.<br>*Greenway between E .12 <sup>th</sup> to E. 20 <sup>th</sup> St closed, see <u>Advisory</u> for detour.<br>Ongoing Con Edison utility work and backfilling, see <u>Advisory</u> .                                                                                                                                                                                                                                                                                                                                                                                                                                                                                                                                                                                                   |
| 5 07/23/23-08/04/23        | 7:00 am to 5:00 pm                                                                                                         | E. 10 <sup>th</sup> Street between<br>FDR Drive and Avenue D                                                                                                                                                                                                                                                                                                                                        | Ongoing utility work and test pits.                                                                                                                                                                                                                                                                                                                                                                                                                                                                                                                                                                                                                                                                                                                                                                                                                                                               |
|                            | 10:00 pm to 5:00 am                                                                                                        |                                                                                                                                                                                                                                                                                                                                                                                                     |                                                                                                                                                                                                                                                                                                                                                                                                                                                                                                                                                                                                                                                                                                                                                                                                                                                                                                   |
| 07/22/23–08/05/23          | 7:00 am to 5:00 pm                                                                                                         | Corlears Hook Park<br>Flagpole area & East River<br>Park: Passive Lawn                                                                                                                                                                                                                                                                                                                              | For public access to ferry use the temporary bridge at Corlears Hook, see <u>Advisory</u> .<br>Ongoing site, utility work, and pile installation for new Corlears Hook Bridge.                                                                                                                                                                                                                                                                                                                                                                                                                                                                                                                                                                                                                                                                                                                    |
| 7 07/22/23–08/06/23        | 7:00 am to 6:00 pm                                                                                                         | East River Park Greenway &<br>FDR Dr. between Montgomery<br>St. & Jackson St.                                                                                                                                                                                                                                                                                                                       | Ongoing sheet pile installation and utility work.                                                                                                                                                                                                                                                                                                                                                                                                                                                                                                                                                                                                                                                                                                                                                                                                                                                 |
|                            |                                                                                                                            |                                                                                                                                                                                                                                                                                                                                                                                                     | Possible overnight work with partial FDR lane closure.                                                                                                                                                                                                                                                                                                                                                                                                                                                                                                                                                                                                                                                                                                                                                                                                                                            |
| <b>8</b> 07/22/23–08/05/23 | 9:00 am to 2:00 pm                                                                                                         | Montgomery Street / South Street area and Various Locations                                                                                                                                                                                                                                                                                                                                         | Ongoing Con Edison work, test pits and utility work. <b>Weekend work anticipated.</b><br>Montgomery St. parking lot sidewalk closed for floodwall construction, see <u>Advisory</u> .                                                                                                                                                                                                                                                                                                                                                                                                                                                                                                                                                                                                                                                                                                             |
|                            | 7:00 am to 3:30 pm                                                                                                         |                                                                                                                                                                                                                                                                                                                                                                                                     |                                                                                                                                                                                                                                                                                                                                                                                                                                                                                                                                                                                                                                                                                                                                                                                                                                                                                                   |
|                            | 07/22/23-08/05/23<br>07/22/23-08/05/23<br>07/22/23-08/05/23<br>07/22/23-08/05/23<br>07/23/23-08/04/23<br>07/22/23-08/05/23 | 07/22/23-08/05/23 6:00 am to 5:00 pm   07/22/23-08/05/23 7:00 am to 5:00 pm   07/22/23-08/05/23 6:00 am to 5:00 pm   07/22/23-08/05/23 7:00 am to 5:00 pm | 07/22/23-08/05/236:00 am to 5:00 pmEast River Park:<br>South of Stanton Street07/22/23-08/05/237:00 am to 5:00 pmEast River Park: Delancey<br>Street Bridge07/22/23-08/05/236:00 am to 5:00 pmEast River Park: E. Houston<br>St. Overpass07/22/23-08/05/237:00 am to 5:00 pmEast River Park:<br>Greenway between<br>E. Houston St. & E. 10th St.07/23/23-08/04/237:00 am to 5:00 pmEast River Park:<br>Greenway between<br>E. Houston St. & E. 10th St.07/22/23-08/05/237:00 am to 5:00 pmEast River Park:<br>Greenway between<br>E. Houston St. & E. 10th Street07/22/23-08/05/237:00 am to 5:00 pmCorlears Hook Park<br>Flagpole area & East River<br>Park: Passive Lawn07/22/23-08/06/237:00 am to 6:00 pmEast River Park Greenway &<br>FDR Dr. between Montgomery<br>St. & Jackson St.07/22/23-08/05/239:00 am to 2:00 pmMontgomery Street / South Street<br>Montgomery Street / South Street |