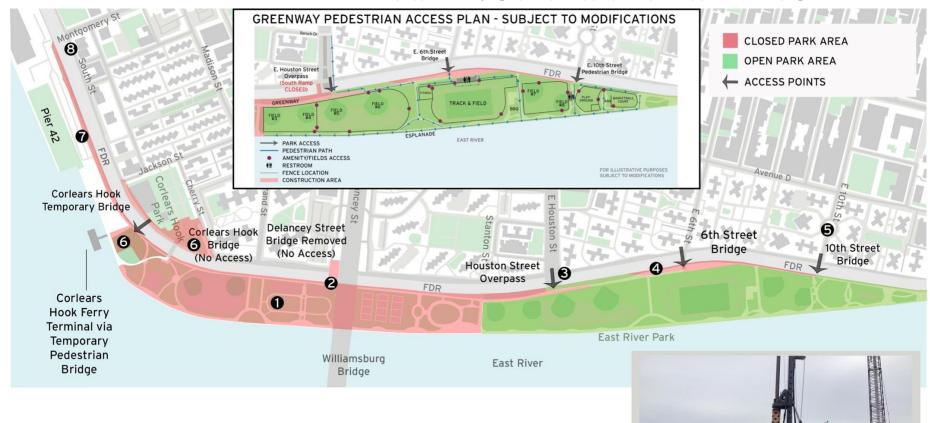

| Date                | Work Hours                                                                                    | Location                                                                                                                                                                                                                                                                                                                                                                                                                                                                                                                      | Operation                                                                                                                                                                                                                                                                                                                                                                                                                                                                                                                                                                                                                                                                                                                                                                                                                                                                                                                                                     |
|---------------------|-----------------------------------------------------------------------------------------------|-------------------------------------------------------------------------------------------------------------------------------------------------------------------------------------------------------------------------------------------------------------------------------------------------------------------------------------------------------------------------------------------------------------------------------------------------------------------------------------------------------------------------------|---------------------------------------------------------------------------------------------------------------------------------------------------------------------------------------------------------------------------------------------------------------------------------------------------------------------------------------------------------------------------------------------------------------------------------------------------------------------------------------------------------------------------------------------------------------------------------------------------------------------------------------------------------------------------------------------------------------------------------------------------------------------------------------------------------------------------------------------------------------------------------------------------------------------------------------------------------------|
| 1 07/08/23-07/22/23 | 6:00 am to 5:00 pm                                                                            | East River Park:<br>South of Stanton Street                                                                                                                                                                                                                                                                                                                                                                                                                                                                                   | Ongoing fill operations, Combi-wall installation, esplanade removal along                                                                                                                                                                                                                                                                                                                                                                                                                                                                                                                                                                                                                                                                                                                                                                                                                                                                                     |
|                     | 3:00 pm to 11:59 pm                                                                           |                                                                                                                                                                                                                                                                                                                                                                                                                                                                                                                               | waterfront, deep excavation sewer work, and floodwall installation.  Weekend work and extended weekdays working hours anticipated.                                                                                                                                                                                                                                                                                                                                                                                                                                                                                                                                                                                                                                                                                                                                                                                                                            |
| 2 07/08/23-07/22/23 | 7:00 am to 5:00 pm                                                                            | East River Park: Delancey<br>Street Bridge                                                                                                                                                                                                                                                                                                                                                                                                                                                                                    | Park side: ongoing pile installation.                                                                                                                                                                                                                                                                                                                                                                                                                                                                                                                                                                                                                                                                                                                                                                                                                                                                                                                         |
|                     | 9:00 am to 5:00 pm                                                                            |                                                                                                                                                                                                                                                                                                                                                                                                                                                                                                                               | <b>Residential side</b> : ongoing pile installation. Sidewalk at Delancey St. and FDR Dr. service road closed for construction activities, see <a href="Advisory">Advisory</a> .                                                                                                                                                                                                                                                                                                                                                                                                                                                                                                                                                                                                                                                                                                                                                                              |
| 07/08/23-07/22/23   | 6:00 am to 5:00 pm                                                                            | East River Park: E. Houston St. Overpass                                                                                                                                                                                                                                                                                                                                                                                                                                                                                      | Ongoing retaining wall work. Pedestrians use the Baruch Pl. crosswalk to access the north ramp into the park, see <a href="Advisory">Advisory</a> . FDR Dr. Houston St. Exit 5 NB exit lane closure, see <a href="Advisory">Advisory</a>                                                                                                                                                                                                                                                                                                                                                                                                                                                                                                                                                                                                                                                                                                                      |
| 07/08/23-07/22/23   | 7:00 am to 5:00 pm                                                                            | East River Park:<br>Greenway between<br>E. Houston St. & E. 10 <sup>th</sup> St.                                                                                                                                                                                                                                                                                                                                                                                                                                              | Entrances at E. Houston Street, E. 6 <sup>th</sup> St. Bridge and E. 10 <sup>th</sup> St. Bridge are open.  *Greenway between E.12 <sup>th</sup> to E. 20 <sup>th</sup> St closed, see Advisory for detour.  Ongoing Con Edison utility work and backfilling, see Advisory.                                                                                                                                                                                                                                                                                                                                                                                                                                                                                                                                                                                                                                                                                   |
| 5 07/08/23-07/22/23 | 7:00 am to 5:00 pm                                                                            | E. 10 <sup>th</sup> Street between FDR Drive and Avenue D                                                                                                                                                                                                                                                                                                                                                                                                                                                                     | Ongoing utility work and test pits. <b>Weekend work anticipated. Overnight</b> construction activities with <b>FDR Dr. SB lane closure</b> , starting Friday 7/9/23 for two weeks.                                                                                                                                                                                                                                                                                                                                                                                                                                                                                                                                                                                                                                                                                                                                                                            |
|                     | 10:00 pm to 5:00 am                                                                           |                                                                                                                                                                                                                                                                                                                                                                                                                                                                                                                               |                                                                                                                                                                                                                                                                                                                                                                                                                                                                                                                                                                                                                                                                                                                                                                                                                                                                                                                                                               |
| 6 07/08/23-07/22/23 | 7:00 am to 5:00 pm                                                                            | Corlears Hook Park<br>Flagpole area & East River<br>Park: Passive Lawn                                                                                                                                                                                                                                                                                                                                                                                                                                                        | For public access to ferry use the temporary bridge at Corlears Hook, see Advisory.  Ongoing site, utility work, and pile installation for new Corlears Hook Bridge.  Overnight Con Edison work necessitate on 07/07/23 and 07/08/23.                                                                                                                                                                                                                                                                                                                                                                                                                                                                                                                                                                                                                                                                                                                         |
|                     | 3:00 pm to 7:00 am                                                                            |                                                                                                                                                                                                                                                                                                                                                                                                                                                                                                                               |                                                                                                                                                                                                                                                                                                                                                                                                                                                                                                                                                                                                                                                                                                                                                                                                                                                                                                                                                               |
| 7 07/08/23-07/22/23 | 7:00 am to 6:00 pm                                                                            | East River Park Greenway & FDR Dr. between Montgomery St. & Jackson St.                                                                                                                                                                                                                                                                                                                                                                                                                                                       | Ongoing sheet pile installation and utility work.                                                                                                                                                                                                                                                                                                                                                                                                                                                                                                                                                                                                                                                                                                                                                                                                                                                                                                             |
|                     |                                                                                               |                                                                                                                                                                                                                                                                                                                                                                                                                                                                                                                               | Possible overnight work with partial FDR lane closure.                                                                                                                                                                                                                                                                                                                                                                                                                                                                                                                                                                                                                                                                                                                                                                                                                                                                                                        |
| 8 07/08/23-07/22/23 | 9:00 am to 2:00 pm                                                                            | Montgomery Street / South Street area and Various Locations                                                                                                                                                                                                                                                                                                                                                                                                                                                                   | Ongoing Con Edison work, test pits and utility work. <b>Weekend work anticipated.</b> Montgomery St. parking lot sidewalk closed for floodwall construction, see <u>Advisory</u> .                                                                                                                                                                                                                                                                                                                                                                                                                                                                                                                                                                                                                                                                                                                                                                            |
|                     | 7:00 am to 3:30 pm                                                                            |                                                                                                                                                                                                                                                                                                                                                                                                                                                                                                                               |                                                                                                                                                                                                                                                                                                                                                                                                                                                                                                                                                                                                                                                                                                                                                                                                                                                                                                                                                               |
|                     | 07/08/23-07/22/23  07/08/23-07/22/23  07/08/23-07/22/23  07/08/23-07/22/23  07/08/23-07/22/23 | 07/08/23-07/22/23       6:00 am to 5:00 pm         3:00 pm to 11:59 pm         07/08/23-07/22/23       7:00 am to 5:00 pm         9:00 am to 5:00 pm         07/08/23-07/22/23       6:00 am to 5:00 pm         07/08/23-07/22/23       7:00 am to 5:00 pm         10:00 pm to 5:00 am       10:00 pm to 5:00 pm         07/08/23-07/22/23       7:00 am to 5:00 pm         3:00 pm to 7:00 am       7:00 am to 5:00 pm         07/08/23-07/22/23       7:00 am to 6:00 pm         07/08/23-07/22/23       7:00 am to 6:00 pm | 07/08/23-07/22/23         6:00 am to 5:00 pm 3:00 pm to 11:59 pm         East River Park: South of Stanton Street           07/08/23-07/22/23         7:00 am to 5:00 pm 9:00 am to 5:00 pm 9:00 am to 5:00 pm         East River Park: Delancey Street Bridge           07/08/23-07/22/23         6:00 am to 5:00 pm 9:00 am to 5:00 pm St. Overpass         East River Park: E. Houston St. Overpass           07/08/23-07/22/23         7:00 am to 5:00 pm 10:00 pm 10:00 pm to 5:00 am         E. 10th Street between FDR Drive and Avenue D           07/08/23-07/22/23         7:00 am to 5:00 pm 3:00 pm to 7:00 am         Corlears Hook Park Flagpole area & East River Park: Passive Lawn           07/08/23-07/22/23         7:00 am to 6:00 pm 3:00 pm to 7:00 am         East River Park Greenway & FDR Dr. between Montgomery St. & Jackson St.           07/08/23-07/22/23         9:00 am to 2:00 pm         Montgomery Street / South Street |

## Construction Bulletin East Side Coastal Resiliency www.nyc.gov/escr

Numbers on the map below show the approximate location of the construction operations described on the first page. For more detailed information, see Advisories released for closure and detour posted on the website: https://www1.nyc.gov/site/escr/project-updates/pa1-notices.page.