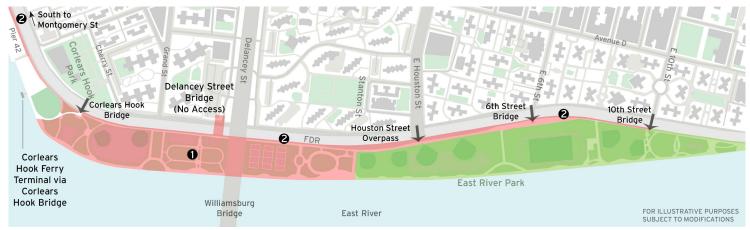

| Map Key | Date              | Work Hours         | Location                                    | Operation                                                                                     |
|---------|-------------------|--------------------|---------------------------------------------|-----------------------------------------------------------------------------------------------|
| 1       | 01/03/21-01/14/21 | 7:00 am to 3:30 pm | East River Park:<br>South of Stanton Street | Site preparation, including clearing and grubbing, and removals.                              |
| 2       | 01/03/21-01/07/21 | 7:00 am to 3:30 pm | East River Park:<br>Greenway                | Closure from Montgomery St to E 10 <sup>th</sup> St.<br>Finish protective fence installation. |

REMINDERS: \*Delancey Street Bridge closure continues. To access open park areas use entrances at E Houston Street, 6th Street Bridge, or 10th Street Bridge. See Advisory for more information.

For More Information: Contact Joyce Xin at (929) 844-0408, ESCRCCL1@ddccr.com, or via web inquiry: <a href="www.nyc.gov/escr/contact">www.nyc.gov/escr/contact</a> During non-construction hours, please contact the New York City Government Services and Information Hotline at 311.