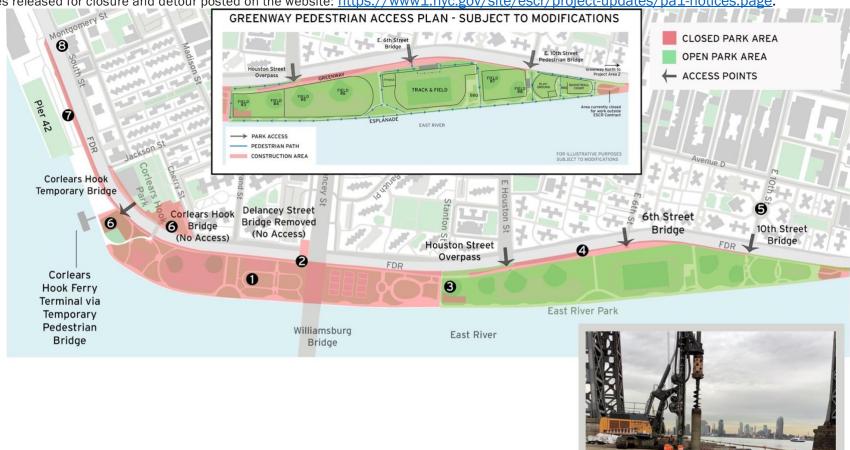

| <b>Map Key</b> | Date              | <b>Work Hours</b>    | Location                                                                         | Operation                                                                                                                                                                                                                                                                                                                                                                                                       |
|----------------|-------------------|----------------------|----------------------------------------------------------------------------------|-----------------------------------------------------------------------------------------------------------------------------------------------------------------------------------------------------------------------------------------------------------------------------------------------------------------------------------------------------------------------------------------------------------------|
| 1              | 03/25/23-04/08/23 | 6:00 am to 6:00 pm   | East River Park:<br>South of Stanton Street                                      | Ongoing Combi-wall installation, esplanade removal along waterfront, deep excavation sewer work and pile installation. <b>Weekend work anticipated</b>                                                                                                                                                                                                                                                          |
| 2              | 03/25/23-04/08/23 | 7:00 am to 5:00 pm   | Street Bridge                                                                    | Park side: ongoing pile installation.                                                                                                                                                                                                                                                                                                                                                                           |
|                |                   | 9:00 am to 5:00 pm   |                                                                                  | <b>Residential side</b> : ongoing pile installation. Sidewalk at Delancey St. and FDR Dr. service road closed for construction activities, see <u>Advisory</u> . FDR Dr. Service Rd. between Delancey and Grand St. <b>partial road closure overnight on 3/31/23</b> , see <u>Advisory</u> .                                                                                                                    |
|                | 3/31/23           | 10:00 pm to 10:00 am |                                                                                  |                                                                                                                                                                                                                                                                                                                                                                                                                 |
| 3              | 03/25/23-04/08/23 | 7:00 am to 5:00 pm   | East River Park:<br>Ballfield #3                                                 | Restoration work in progress.  See Access Plan for updated pedestrian circulation and open areas.                                                                                                                                                                                                                                                                                                               |
| 4              | 03/25/23-04/08/23 | 7:00 am to 5:00 pm   | East River Park:<br>Greenway between<br>E. Houston St. & E. 10 <sup>th</sup> St. | Entrances at E. Houston Street, E. 6 <sup>th</sup> St. Bridge and E. 10 <sup>th</sup> St. Bridge are open.  *Greenway between E.12 <sup>th</sup> to E. 20 <sup>th</sup> St closed, see Advisory for detour.  Ongoing Con Edison utility work and backfilling, see Advisory.  FDR Service Rd. b/w E. 6 <sup>th</sup> St. and E. 8 <sup>th</sup> St.: Construction activities with limited parking, See Advisory. |
| 5              | 03/27/23-04/07/23 | 9:00 am to 5:00 pm   | E. 10 <sup>th</sup> Street between FDR Drive and Avenue D                        | Ongoing utility work and test pits.                                                                                                                                                                                                                                                                                                                                                                             |
| 6              | 03/25/23-04/08/23 | 7:00 am to 5:00 pm   | Corlears Hook Park<br>Flagpole area & East River<br>Park: Passive Lawn           | For public access to ferry use the temporary bridge at Corlears Hook, see Advisory.                                                                                                                                                                                                                                                                                                                             |
|                |                   |                      |                                                                                  | Ongoing site, utility work, and pile installation for new Corlears Hook Bridge.                                                                                                                                                                                                                                                                                                                                 |
| 7              | 03/25/23-04/08/23 | 7:00 am to 6:00 pm   | East River Park Greenway & FDR Dr. between Montgomery St. & Jackson St.          | Ongoing site preparation activities and sheet pile installation.                                                                                                                                                                                                                                                                                                                                                |
|                |                   |                      |                                                                                  | Possible overnight work with partial FDR lane closure.                                                                                                                                                                                                                                                                                                                                                          |
| 8              | 03/25/23-04/08/23 | 9:00 am to 2:00 pm   | Montgomery Street / South Street area and Various Locations                      | Ongoing Con Edison work and test pits. Weekend work anticipated.                                                                                                                                                                                                                                                                                                                                                |
|                |                   | 7:00 am to 3:30 pm   |                                                                                  | $\label{thm:construction} \mbox{Montgomery St. parking lot sidewalk closed for floodwall construction, see $$\underline{\mbox{Advisory}}$.}$                                                                                                                                                                                                                                                                    |

Numbers on the map below show the approximate location of the construction operations described on the first page. For more detailed information, see

Advisories released for closure and detour posted on the website: https://www1.nyc.gov/site/escr/project-updates/pa1-notices.page.