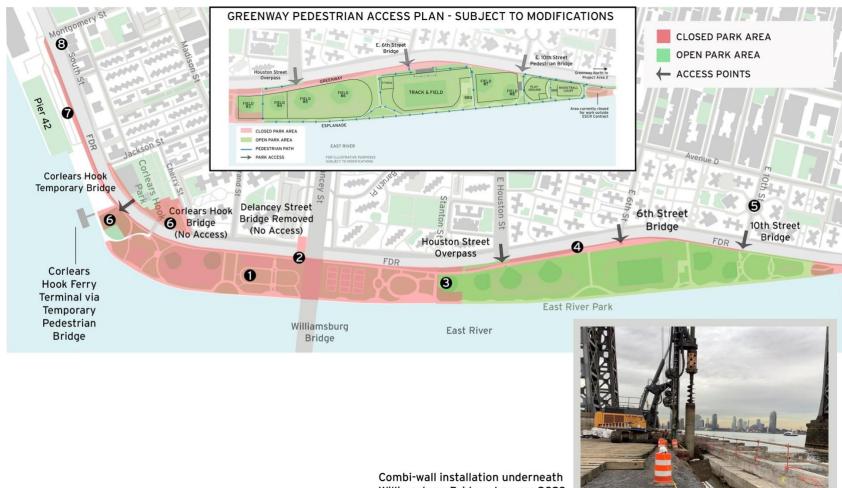

| <b>Map Key</b> | Date              | Work Hours                               | Location                                                                         | Operation                                                                                                                                                                                                                                                                                                                |
|----------------|-------------------|------------------------------------------|----------------------------------------------------------------------------------|--------------------------------------------------------------------------------------------------------------------------------------------------------------------------------------------------------------------------------------------------------------------------------------------------------------------------|
| 1              | 03/04/23-03/18/23 | 6:00 am to 6:00 pm                       | East River Park:<br>South of Stanton Street                                      | Ongoing Combi-wall installation, esplanade removal along waterfront, deep excavation sewer work and pile installation. <b>Weekend work anticipated</b>                                                                                                                                                                   |
| 2              | 03/04/23-03/18/23 | 7:00 am to 5:00 pm                       | East River Park: Delancey                                                        | Park side: ongoing pile installation.                                                                                                                                                                                                                                                                                    |
|                |                   | 9:00 am to 5:00 pm Street Bridge         | Street Bridge                                                                    | <b>Residential side</b> : ongoing pile installation. Sidewalk at Delancey St. and FDR Dr. service road closed for construction activities, see <u>Advisory</u> .                                                                                                                                                         |
| 3              | 03/04/23-03/18/23 | 7:00 am to 5:00 pm                       | East River Park:<br>Ballfield #3                                                 | Restoration work in progress, see <u>Advisory</u> .                                                                                                                                                                                                                                                                      |
| 4              | 03/04/23-03/18/23 | 7:00 am to 5:00 pm                       | East River Park:<br>Greenway between<br>E. Houston St. & E. 10 <sup>th</sup> St. | Entrances at E. Houston Street, E. 6 <sup>th</sup> St. Bridge and E. 10 <sup>th</sup> St. Bridge are open.  See Access Plan for details and open areas.  *Greenway between E.12 <sup>th</sup> to E. 20 <sup>th</sup> St closed, see Advisory for detour.  Ongoing Con Edison utility work and backfilling, see Advisory. |
| 5              | 03/06/23-03/18/23 | 9:00 am to 5:00 pm                       | E. 10 <sup>th</sup> Street between<br>FDR Drive and Avenue D                     | Ongoing utility work and test pits.                                                                                                                                                                                                                                                                                      |
| 6              | 03/04/23-03/17/23 | 7:00 am to 5:00 pm                       | Corlears Hook Park<br>Flagpole area & East River<br>Park: Passive Lawn           | For public access to ferry use the temporary bridge at Corlears Hook, see Advisory.                                                                                                                                                                                                                                      |
|                |                   |                                          |                                                                                  | Ongoing site, utility work, and pile installation for new Corlears Hook Bridge.                                                                                                                                                                                                                                          |
| 7              | 03/04/23-03/18/23 | 7:00 am to 6:00 pm                       | East River Park Greenway & FDR Dr. between Montgomery St. & Jackson St.          | Ongoing site preparation activities and sheet pile installation.                                                                                                                                                                                                                                                         |
|                | 3/11/23           | 6:00 am to 12:00 pm                      |                                                                                  | Weekend construction activities. Montgomery St. on-ramp and FDR lane closure on Saturday, 3/11/23. see <a href="Advisory">Advisory</a> .                                                                                                                                                                                 |
| 8              | 03/04/23-03/18/23 | 9:00 am to 2:00 pm<br>7:00 am to 3:30 pm | Montgomery Street / South Street area and Various Locations                      | Ongoing Con Edison work and test pits. <b>Weekend work anticipated.</b> Ongoing Montgomery St. parking lot floodwall construction.                                                                                                                                                                                       |

Numbers on the map below show the approximate location of the construction operations described on the first page. For more detailed information, see Advisories released for closure and detour posted on the website: https://www1.nyc.gov/site/escr/project-updates/pa1-notices.page.