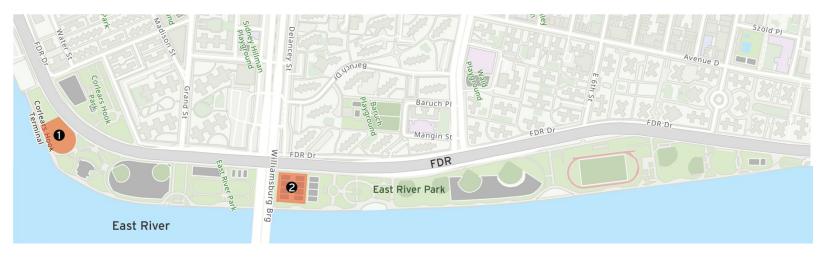

## PROJECT AREA 1 – Two Week Look Ahead

11/01/21 - 11/12/21

## PROJECT#: SANDRESM1 | BOROUGH: MANHATTAN | DATE ISSUED: 10/29/21

The following is an anticipated work schedule for the upcoming week. <u>However, due to unforeseen field and weather conditions</u>, it may become necessary to change some scheduled work locations, operations, and dates.

| Map Key | Date              | Work Hours         | Location                                        | Operation                                                                                |
|---------|-------------------|--------------------|-------------------------------------------------|------------------------------------------------------------------------------------------|
| 1       | 11/01/21–11/12/21 | 7:00 am to 3:30 pm | East River Park:<br>Compost Area                | Site preparation and sod installation for temporary passive lawn area.                   |
| 2       | 11/01/21-11/12/21 | 7:00 am to 3:30 pm | East River Park:<br>Brian Watkins Tennis Center | Installation of protective fences and site preparation, including clearing and grubbing. |