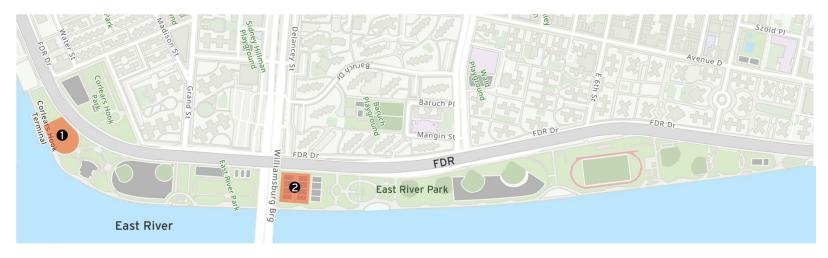

| Map Key | Date              | Work Hours         | Location                                        | Operation                                                                                                |
|---------|-------------------|--------------------|-------------------------------------------------|----------------------------------------------------------------------------------------------------------|
| 1       | 10/25/21-11/05/21 | 7:00 am to 3:30 pm | East River Park:<br>Compost Area                | Installation of protective fences. Site preparation and sod installation for temporary passive lawn area |
| 2       | 11/01/21–11/05/21 | 7:00 am to 3:30 pm | East River Park:<br>Brian Watkins Tennis Center | Installation of protective fences and site preparation                                                   |