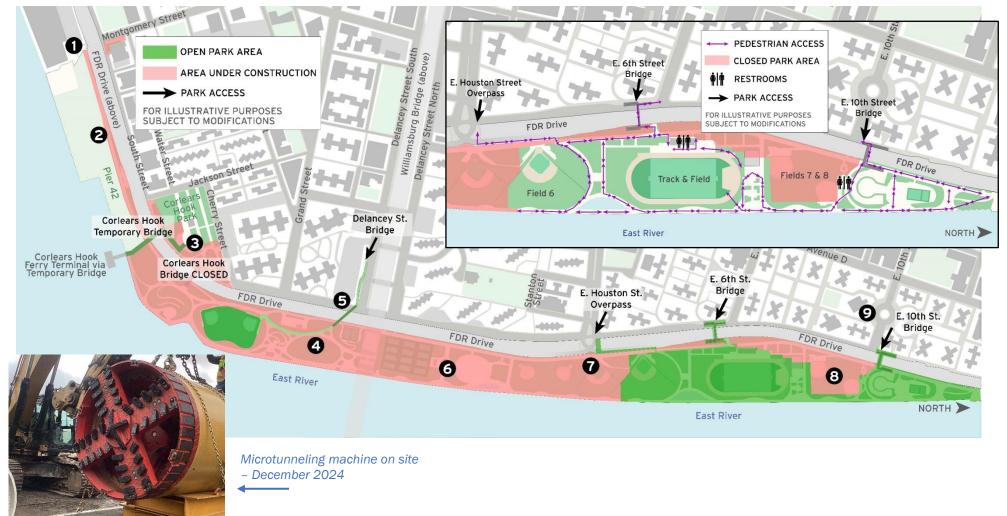

Numbers on the map below show the approximate location of the construction operations described on the first page. For more detailed information, see Advisories released for closure and detour posted on the website: https://www1.nyc.gov/site/escr/project-updates/pa1-notices.page.